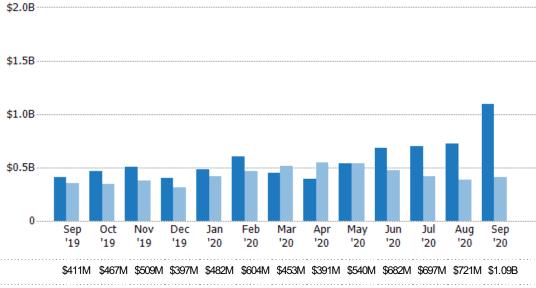

#### Pending Sales Volume

Percent Change from Prior Year

Current Year

Prior Year

The sum of the sales price of residential properties with accepted offers that were available at the end of each month.

| Filters Used                                                                                                                                |
|---------------------------------------------------------------------------------------------------------------------------------------------|
| Custom Area: Scottsdale, Arizona<br>Saved Area<br>Property Type:<br>Condo/Townhouse/Apt,<br>Mobile/Manufactured, Single Family<br>Residence |

| Month/<br>Year | Volume  | % Chg. |
|----------------|---------|--------|
| Sep '20        | \$1.09B | 166.2% |
| Sep '19        | \$411M  | 16.9%  |
| Sep '18        | \$352M  | -12.2% |

10/7/2020

10 of 18