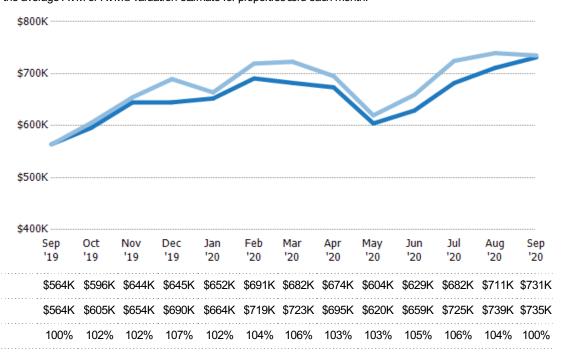

#### Average Listing Price vs Average Est Value

The average listing price as a percentage of the average AVM or RVM® valuation estimate for active listings each month.

Avg Est Value Avg Listing Price Avg Listing Price as a % of Avg Est Value \$1.11M \$1.16M \$1.19M \$1.24M \$1.24M \$1.26M \$1.15M \$1.1M \$1.14M \$1.18M \$1.2M \$1.23M \$1.32M 115% 116% 116% 117% 117% 116% 114% 115%