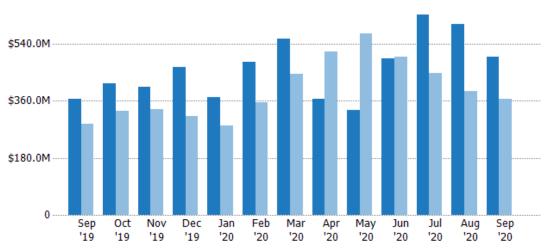

#### **Closed Sales Volume**

Percent Change from Prior Year

Current Year

Prior Year

The sum of the sales price of residential properties sold each month.

| Filters Used                                                                                                                   |
|--------------------------------------------------------------------------------------------------------------------------------|
| Custom Area: Scottsdale, Arizona<br>Saved Area<br>Property Type:<br>Condo/Townhouse/Apt,<br>Mobile/Manufactured, Single Family |
| Residence                                                                                                                      |

| Month/<br>Year | Volume | % Chg. |
|----------------|--------|--------|
| Sep '20        | \$498M | 36.4%  |
| Sep '19        | \$365M | 26.5%  |
| Sep '18        | \$288M | -2.7%  |