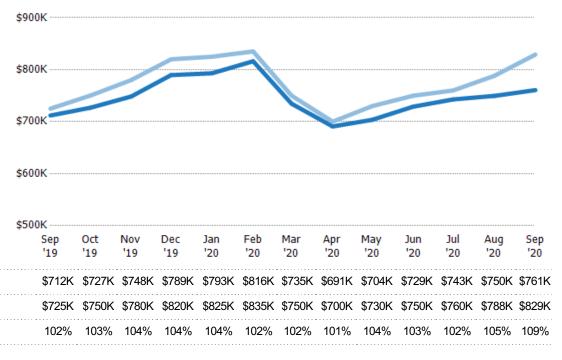

### **Median Listing Price**

The median listing price of active residential listings at the end of each month.

| Filters Used                                                                                                                                |
|---------------------------------------------------------------------------------------------------------------------------------------------|
| Custom Area: Scottsdale, Arizona<br>Saved Area<br>Property Type:<br>Condo/Townhouse/Apt,<br>Mobile/Manufactured, Single Family<br>Residence |

| Month/<br>Year | Price  | % Chg. |
|----------------|--------|--------|
| Sep '20        | \$829K | 14.3%  |
| Sep '19        | \$725K | 13.3%  |
| Sep '18        | \$640K | -4.5%  |

Percent Change from Prior Year

| \$4 |                      |                      |                      |            |                      |                      |                      |                      |                      |                      |                      |                      |                      |
|-----|----------------------|----------------------|----------------------|------------|----------------------|----------------------|----------------------|----------------------|----------------------|----------------------|----------------------|----------------------|----------------------|
|     | 150K                 |                      |                      |            |                      |                      |                      |                      |                      |                      |                      |                      |                      |
| \$2 | 225K                 |                      |                      |            |                      |                      |                      |                      |                      |                      |                      |                      |                      |
|     |                      |                      |                      |            |                      |                      |                      |                      |                      |                      |                      |                      |                      |
|     | 0<br>Sep<br>'19      | Oct<br>'19           | Nov<br>'19           | Dec<br>'19 |                      | Feb                  | Mar                  | Apr<br>'20           | May                  | Jun<br>'20           | Jul                  | Aug<br>'20           | Sep<br>'20           |
|     | Sep<br>'19           | Oct<br>'19           | Nov<br>'19           | Dec        | Jan<br>'20           | Feb<br>'20           | Mar<br>'20           | Apr<br>'20           | May<br>'20           | Jun<br>'20           | Jul<br>'20           | Aug<br>'20           | Sep<br>'20           |
|     | Sep<br>'19<br>\$725K | Oct<br>'19<br>\$750K | Nov<br>'19<br>\$780K | Dec<br>'19 | Jan<br>'20<br>\$825K | Feb<br>'20<br>\$835K | Mar<br>'20<br>\$750K | Apr<br>'20<br>\$700K | May<br>'20<br>\$730K | Jun<br>'20<br>\$750K | Jul<br>'20<br>\$760K | Aug<br>'20<br>\$788K | Sep<br>'20<br>\$829K |