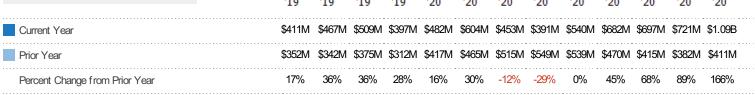

#### **Closed Sales**

The total number of residential properties sold each month.

Market Data Report

| Filters Used                                                                                                                                |
|---------------------------------------------------------------------------------------------------------------------------------------------|
| Custom Area: Scottsdale, Arizona<br>Saved Area<br>Property Type:<br>Condo/Townhouse/Apt,<br>Mobile/Manufactured, Single Family<br>Residence |

| Month/<br>Year | Count | % Chg. |
|----------------|-------|--------|
| Sep '20        | 692   | 4.1%   |
| Sep '19        | 665   | 28.6%  |
| Sep '18        | 517   | 5.2%   |