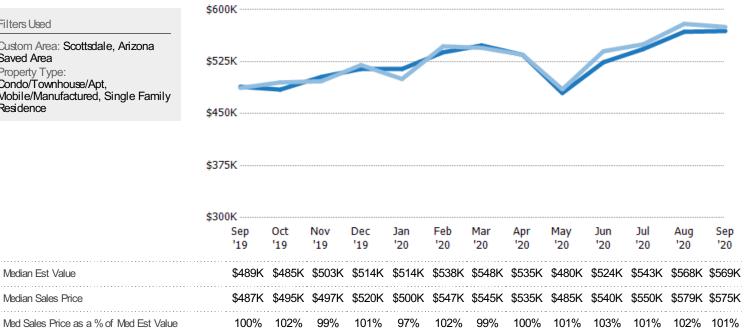

#### Distressed Listings

Median Est Value

Median Sales Price

The number of distressed residential properties that were for sale at the end of each month.

Filters Used Custom Area: Scottsdale, Arizona Saved Area Property Type: Condo/Townhouse/Apt, Mobile/Manufactured, Single Family Residence

Current Year

Percent Change from Prior Year

Prior Year