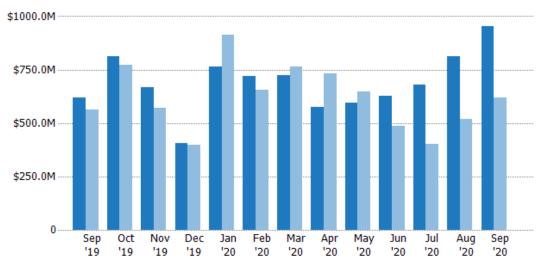

### New Listing Volume

Percent Change from Prior Year

Current Year

Prior Year

The sum of the listing price of residential listings that were added each month.

| Filters Used                                                                                                                            |  |
|-----------------------------------------------------------------------------------------------------------------------------------------|--|
| Custom Area: Scottsdale, Arizon:<br>Saved Area<br>Property Type:<br>Condo/Townhouse/Apt,<br>Mobile/Manufactured, Single Fa<br>Residence |  |

| Month/<br>Year | Volume | % Chg. |
|----------------|--------|--------|
| Sep '20        | \$952M | 53.9%  |
| Sep '19        | \$619M | 9.7%   |
| Sep '18        | \$564M | 1.5%   |