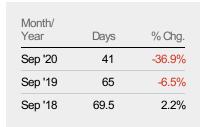

#### Median Days in RPR

The median number of days between when residential properties are first displayed as active listings in RPR and when accepted offers have been noted in RPR.