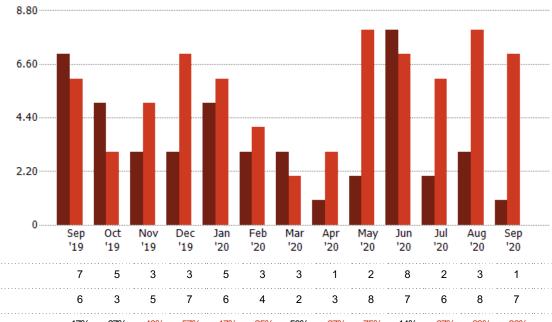

#### Distressed Listings

Median Est Value

Median Sales Price

The number of distressed residential properties that were for sale at the end of each month.

Filters Used Custom Area: Scottsdale, Arizona Saved Area Property Type: Condo/Townhouse/Apt, Mobile/Manufactured, Single Family Residence

Current Year

Percent Change from Prior Year

Prior Year

| Month/<br>Year | Count | % Chg. |
|----------------|-------|--------|
| Sep '20        | 1     | -85.7% |
| Sep '19        | 7     | 16.7%  |
| Sep '18        | 6     | -33.3% |

| Sep '18        | Sep 18 6 -33.3% |        | <b>U</b> | Sep<br>'19 | Oct<br>'19 | Nov<br>'19 | Dec<br>'19 | Jan<br>'20 | Feb<br>'20 | Mar<br>'20 | Apr<br>'20 | May<br>'20 | Jun<br>'20 | Jul<br>'20 | Aug<br>'20 | Sep<br>'20 |  |
|----------------|-----------------|--------|----------|------------|------------|------------|------------|------------|------------|------------|------------|------------|------------|------------|------------|------------|--|
| Current Year   |                 |        |          | 7          | 5          | 3          | 3          | 5          | 3          | 3          | 1          | 2          | 8          | 2          | 3          | 1          |  |
| Prior Year     |                 |        |          | 6          | 3          | 5          | 7          | 6          | 4          | 2          | 3          | 8          | 7          | 6          | 8          | 7          |  |
| Percent Change | from Prior      | r Year |          | 17%        | 67%        | -40%       | -57%       | -17%       | -25%       | 50%        | -67%       | -75%       | 14%        | -67%       | -63%       | -86%       |  |
|                |                 |        |          |            |            |            |            |            |            |            |            |            |            |            |            |            |  |