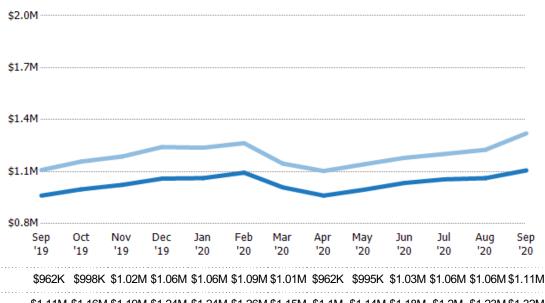

#### **Average Listing Price**

The average listing price of active residential listings at the end of each month.

| Filters Used                                                                                                                                |
|---------------------------------------------------------------------------------------------------------------------------------------------|
| Custom Area: Scottsdale, Arizona<br>Saved Area<br>Property Type:<br>Condo/Townhouse/Apt,<br>Mobile/Manufactured, Single Family<br>Residence |

| Month/<br>Year | Price   | % Chg. |
|----------------|---------|--------|
| Sep '20        | \$1.32M | 19%    |
| Sep '19        | \$1.11M | 16.8%  |
| Sep '18        | \$950K  | -2.1%  |

| \$2.0M |     |     |     |     |     |     |     |     |     |     |     |     |
|--------|-----|-----|-----|-----|-----|-----|-----|-----|-----|-----|-----|-----|
| \$1.5M |     |     |     |     |     |     |     |     |     |     |     |     |
| \$1.0M |     |     |     |     |     |     |     |     |     |     |     |     |
| \$0.5M |     |     |     |     |     |     |     |     |     |     |     |     |
| Sep    | Oct | Nov | Dec |     | Feb |     | Apr | May | Jun | Jul | Aug | Sep |
| '19    | '19 | '19 | '19 | '20 | '20 | '20 | '20 | '20 | '20 | '20 | '20 | '20 |

| Current Year                   | \$1.11M | \$1.16M \$ | 1.19M | \$1.24M | \$1.24M | \$1.26M \$ | 1.15M | \$1.1M  | \$1.14M | \$1.18M | \$1.2M  | \$1.23M | 51.32M |
|--------------------------------|---------|------------|-------|---------|---------|------------|-------|---------|---------|---------|---------|---------|--------|
| Prior Year                     | \$950K  | \$972K     | \$1M  | \$1.02M | \$1.02M | \$1.02M \$ | 1.03M | \$1.04M | \$1.07M | \$1.05M | \$1.06M | \$1.06M | S1.11M |
| Percent Change from Prior Year | 17%     | 19%        | 19%   | 22%     | 22%     | 24%        | 12%   | 7%      | 7%      | 13%     | 13%     | 15%     | 19%    |