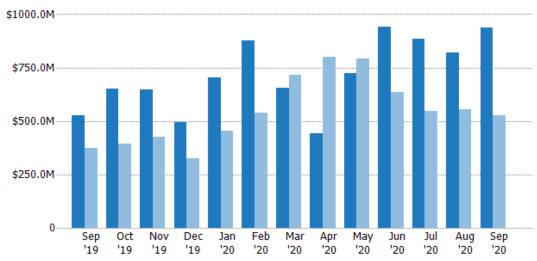

#### New Pending Sales Volume

Percent Change from Prior Year

The sum of the sales price of residential properties with accepted offers that were added each month.

| Filters Used                                                                                                                                |
|---------------------------------------------------------------------------------------------------------------------------------------------|
| Custom Area: Scottsdale, Arizona<br>Saved Area<br>Property Type:<br>Condo/Townhouse/Apt,<br>Mobile/Manufactured, Single Family<br>Residence |

| Volume | % Chg.           |
|--------|------------------|
| \$938M | 77.6%            |
| \$528M | 41.1%            |
| \$374M | -4.7%            |
|        | \$938M<br>\$528M |