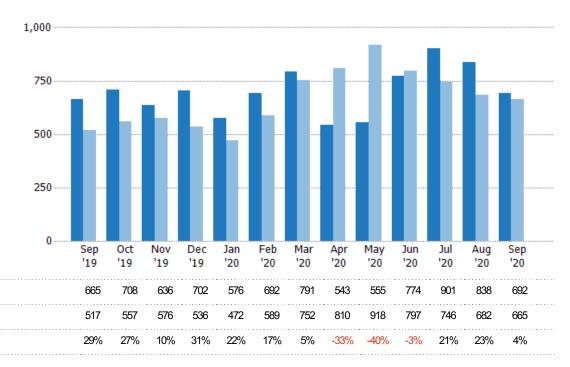

### Active/Pending/Sold Units

The number of residential properties that were Active, Pending and Sold each month.

Filters Used

Custom Area: Scottsdale, Arizona
Saved Area
Property Type:
Condo/Townhouse/Apt,
Mobile/Manufactured, Single Family
Residence

Active

Pending

Sold