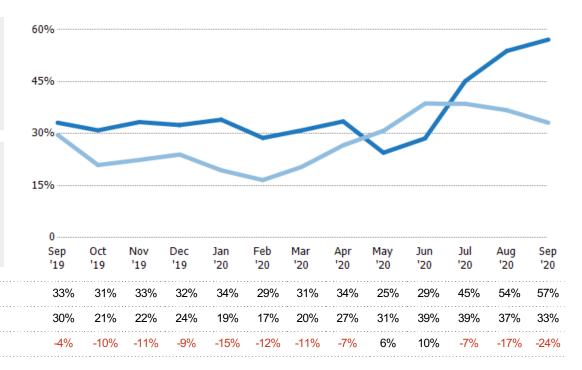

#### **Absorption Rate**

The percentage of inventory sold per month.

| Filters Used                                   |
|------------------------------------------------|
| Custom Area: Scottsdale, Arizona<br>Saved Area |
| Property Type:<br>Condo/Townhouse/Apt,         |
| Mobile/Manufactured, Single Family Residence   |

| Rate | Chg.  |
|------|-------|
| 57%  | -24%  |
| 33%  | -3.5% |
| 30%  | -8.2% |
|      | 57%   |

Current Year

Change from Prior Year

Prior Year