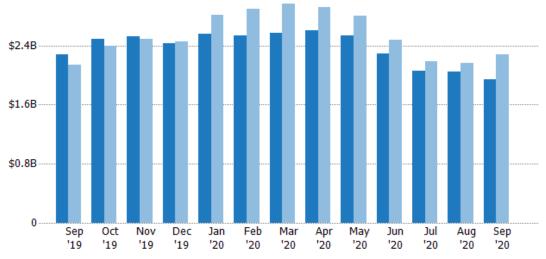

#### **Active Listing Volume**

Percent Change from Prior Year

Current Year

Prior Year

The sum of the listing price of active residential listings at the end of each month.

| Filters Used                                                                                                                           |  |
|----------------------------------------------------------------------------------------------------------------------------------------|--|
| Custom Area: Scottsdale, Arizor<br>Saved Area<br>Property Type:<br>Condo/Townhouse/Apt,<br>Mobile/Manufactured, Single Fa<br>Residence |  |

| Month/<br>Year | Volume  | % Chg. |
|----------------|---------|--------|
| Sep '20        | \$1.94B | -15.1% |
| Sep '19        | \$2.28B | 6.4%   |
| Sep '18        | \$2.14B | 4.8%   |