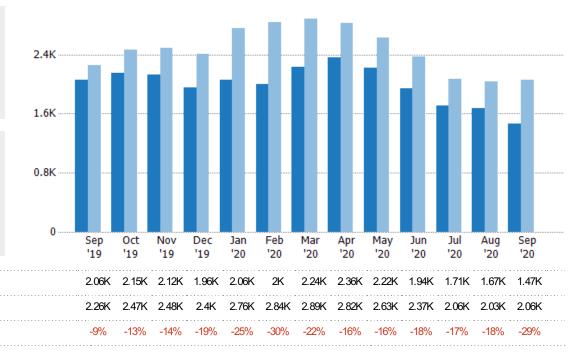

#### **Active Listings**

The number of active residential listings at the end of each month.

| Filters Used                                                                                                                                |
|---------------------------------------------------------------------------------------------------------------------------------------------|
| Custom Area: Scottsdale, Arizona<br>Saved Area<br>Property Type:<br>Condo/Townhouse/Apt,<br>Mobile/Manufactured, Single Family<br>Residence |

| Count | % Chg.         |
|-------|----------------|
| 1.47K | -28.7%         |
| 2.06K | -8.9%          |
| 2.26K | 7%             |
|       | 1.47K<br>2.06K |