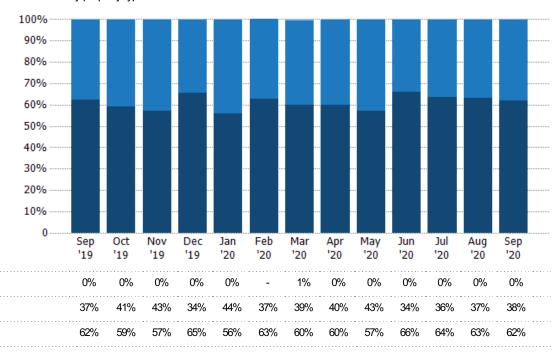

#### Closed Sales by Property Type

The percentage of residential properties sold each month by property type.

Filters Used

Custom Area: Scottsdale, Arizona
Saved Area
Property Type:
Condo/Townhouse/Apt,
Mobile/Manufactured, Single Family
Residence