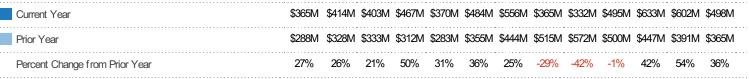

#### **Closed Sales Volume**

Percent Change from Prior Year

Current Year

Prior Year

The sum of the sales price of residential properties sold each month.

| Filters Used                                                                                                                   |
|--------------------------------------------------------------------------------------------------------------------------------|
| Custom Area: Scottsdale, Arizona<br>Saved Area<br>Property Type:<br>Condo/Townhouse/Apt,<br>Mobile/Manufactured, Single Family |
| Residence                                                                                                                      |

| Month/<br>Year | Volume | % Chg. |
|----------------|--------|--------|
| Sep '20        | \$498M | 36.4%  |
| Sep '19        | \$365M | 26.5%  |
| Sep '18        | \$288M | -2.7%  |