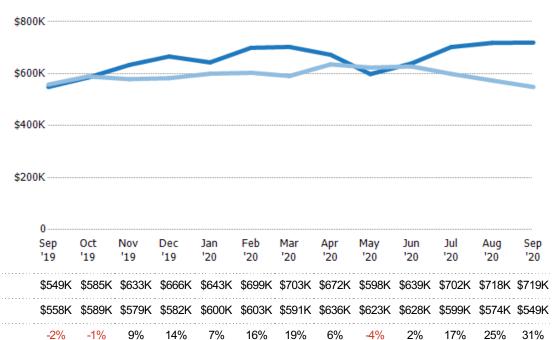

#### **Average Sales Price**

Single Family Residence

Mobile/Manufactured

Condo/Townhouse

The average sales price of the residential properties sold each month.

Custom Area: Scottsdale, Arizona
Saved Area
Property Type:
Condo/Townhouse/Apt,
Mobile/Manufactured, Single Family
Residence

| Month/  |        |        |
|---------|--------|--------|
| Year    | Price  | % Chg. |
| Sep '20 | \$719K | 31.1%  |
| Sep '19 | \$549K | -1.6%  |
| Sep '18 | \$558K | -7.5%  |
| оор .о  | 4000.1 |        |

Percent Change from Prior Year

Current Year
Prior Year