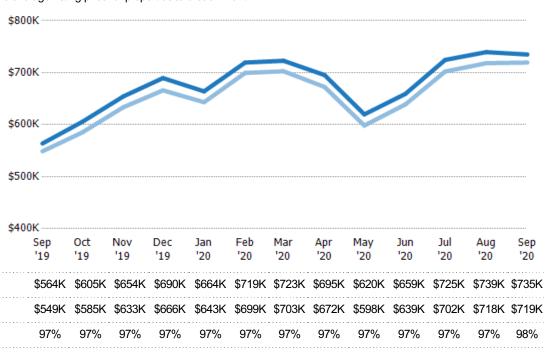

#### Average Listing Price vs Average Est Value

The average listing price as a percentage of the average AVM or RVM® valuation estimate for active listings each month.

Avg Est Value Avg Listing Price Avg Listing Price as a % of Avg Est Value \$1.11M \$1.16M \$1.19M \$1.24M \$1.24M \$1.26M \$1.15M \$1.1M \$1.14M \$1.18M \$1.2M \$1.23M \$1.32M 115% 116% 116% 117% 117% 116% 114% 115%