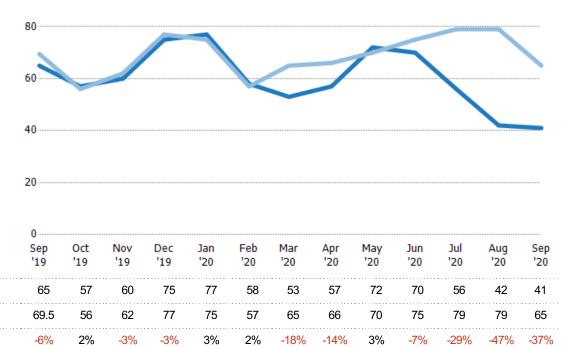

#### Median Days in RPR

The median number of days between when residential properties are first displayed as active listings in RPR and when accepted offers have been noted in RPR.