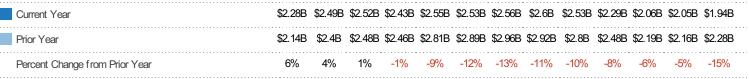

#### **Active Listing Volume**

Percent Change from Prior Year

Current Year

Prior Year

The sum of the listing price of active residential listings at the end of each month.

| Filters Used                                                                                                                           |  |
|----------------------------------------------------------------------------------------------------------------------------------------|--|
| Custom Area: Scottsdale, Arizor<br>Saved Area<br>Property Type:<br>Condo/Townhouse/Apt,<br>Mobile/Manufactured, Single Fa<br>Residence |  |

| Month/<br>Year | Volume  | % Chg. |
|----------------|---------|--------|
| Sep '20        | \$1.94B | -15.1% |
| Sep '19        | \$2.28B | 6.4%   |
| Sep '18        | \$2.14B | 4.8%   |