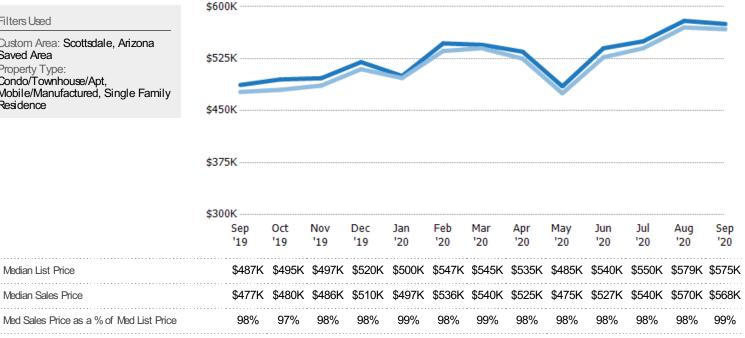

#### Median Sales Price vs Median Listing Price

The median sales price as a percentage of the median listing price for properties sold each month.