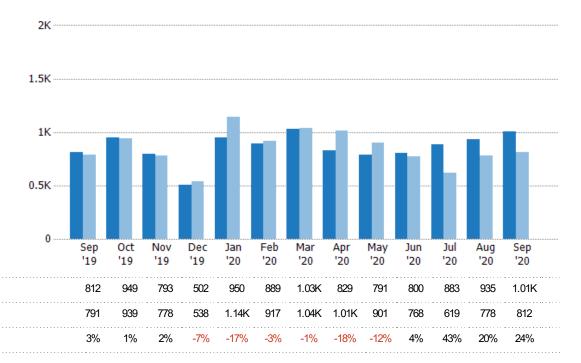

### New Listing Volume

Percent Change from Prior Year

Current Year

Prior Year

The sum of the listing price of residential listings that were added each month.

| Filters Used                                                                                                                            |  |
|-----------------------------------------------------------------------------------------------------------------------------------------|--|
| Custom Area: Scottsdale, Arizon:<br>Saved Area<br>Property Type:<br>Condo/Townhouse/Apt,<br>Mobile/Manufactured, Single Fa<br>Residence |  |

| Month/<br>Year | Volume | % Chg. |
|----------------|--------|--------|
| Sep '20        | \$952M | 53.9%  |
| Sep '19        | \$619M | 9.7%   |
| Sep '18        | \$564M | 1.5%   |