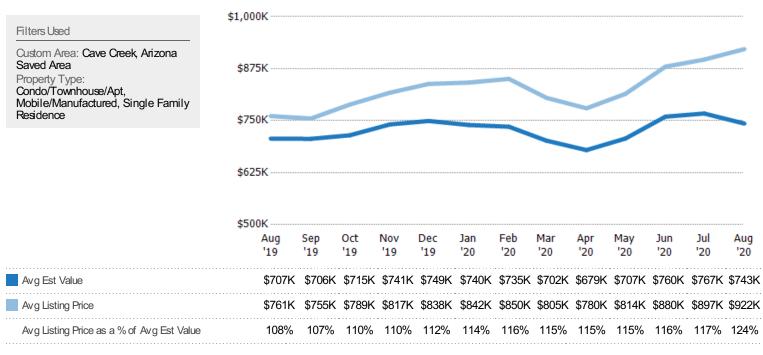

## Median Listing Price vs Median Est Value

The median listing price as a percentage of the median AVM or RVM® valuation estimate for active listings each month.

合