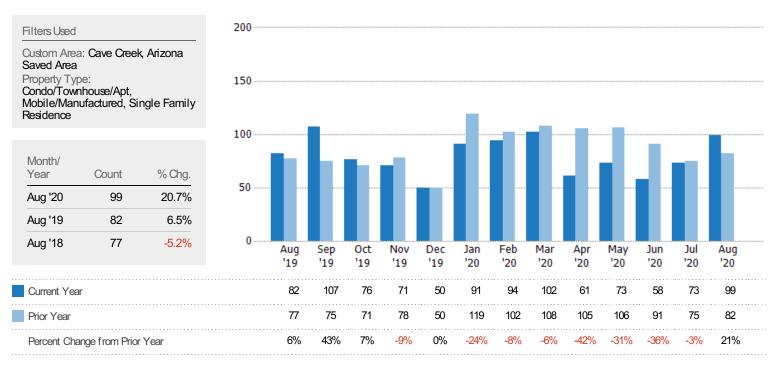

# New Listings

The number of new residential listings that were added each month.