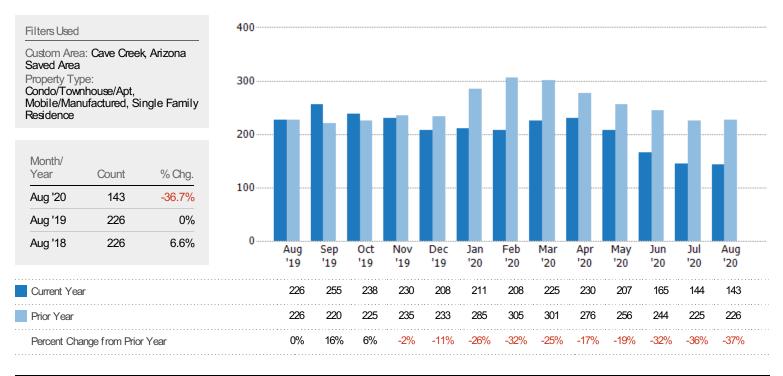

# New Listings

The number of new residential listings that were added each month.