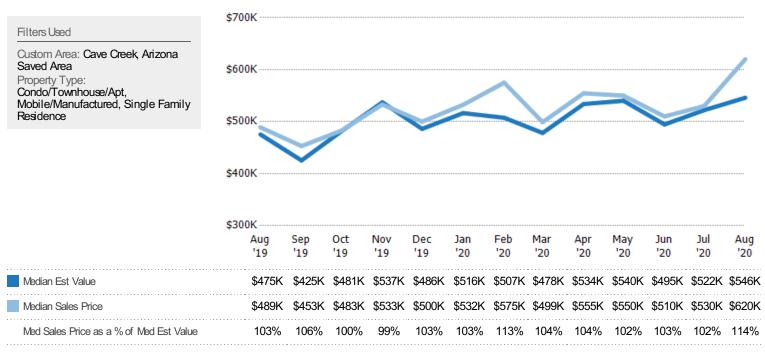

#### Median Sales Price vs Median Est Value

The median sales price as a percent of the median AVM or RVM® valuation estimate for properties sold each month.