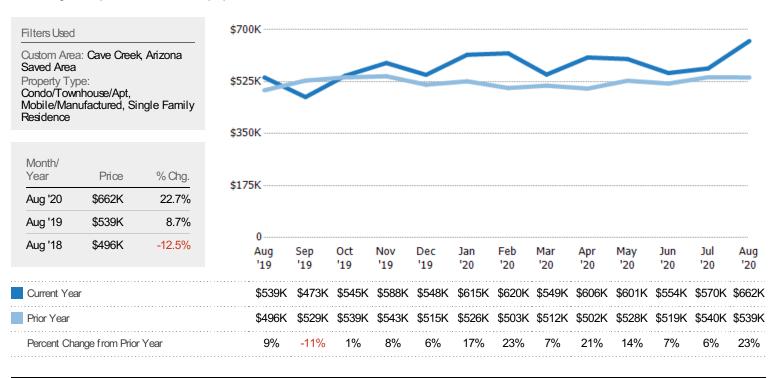

#### Average Sales Price

The average sales price of the residential properties sold each month.