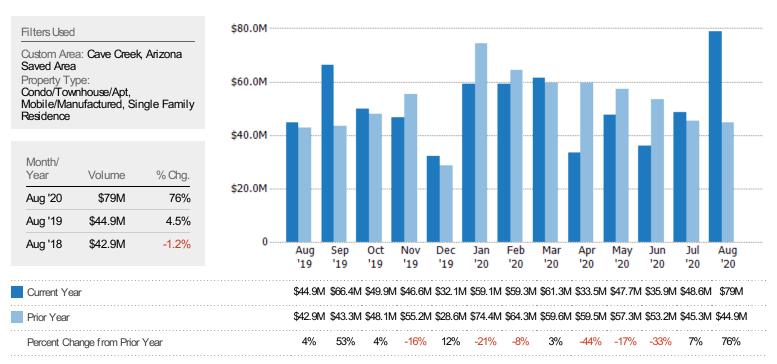

# New Listing Volume

The sum of the listing price of residential listings that were added each month.

合