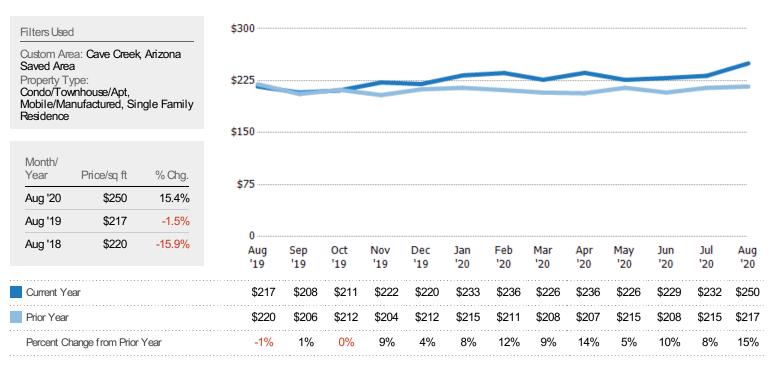

#### Average Listing Price per Sq Ft

The average of listing prices divided by the living area of homes on market at the end of each month.