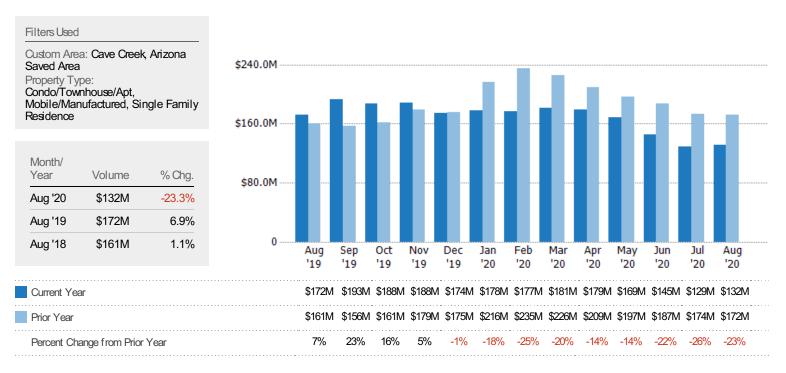

# New Listing Volume

The sum of the listing price of residential listings that were added each month.

合