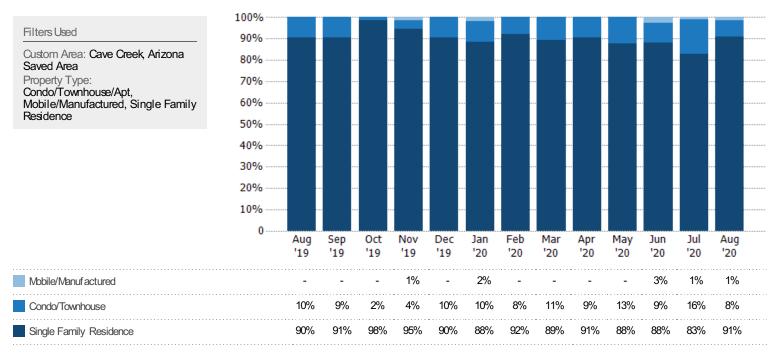

#### Closed Sales by Property Type

The percentage of residential properties sold each month by property type.