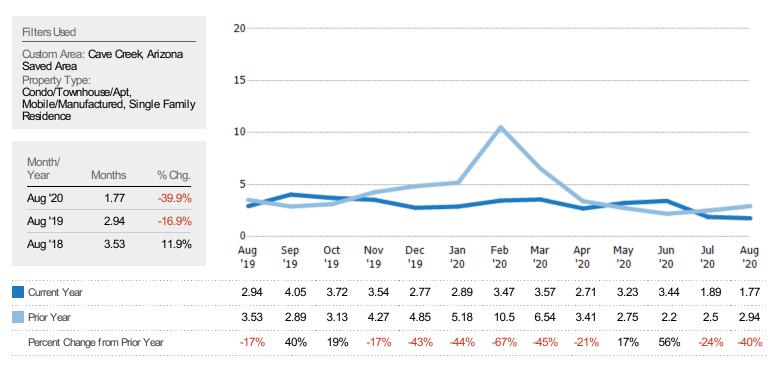

# Months of Inventory

The number of months it would take to exhaust active listings at the current sales rate.