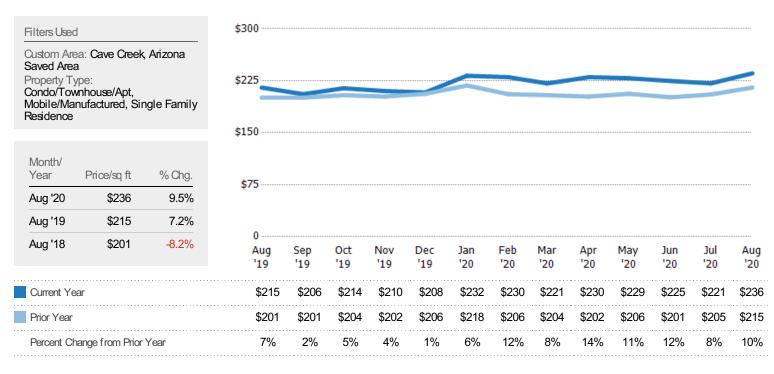

#### Average Listing Price

The average listing price of active residential listings at the end of each month.

#### Average Sales Price

The average sales price of the residential properties sold each month.