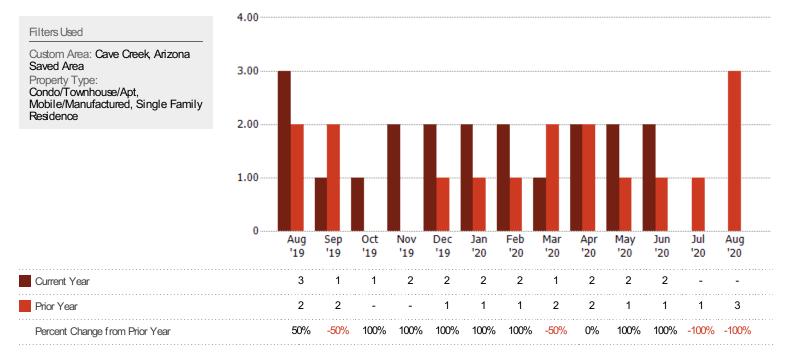

#### **Distressed Sales**

The count of distressed residential properties sold each month.