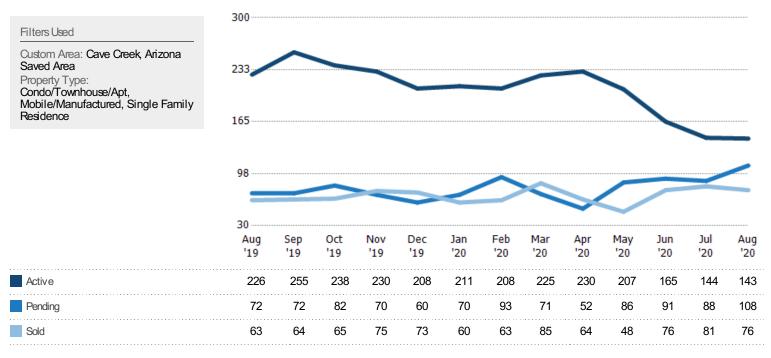

# Active/Pending/Sold Units

The number of residential properties that were Active, Pending and Sold each month.