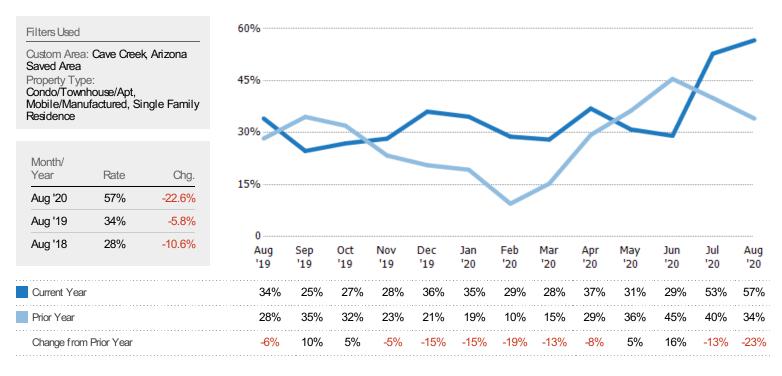

prices divided by the living area of homes on market at the end of each month.







#### Average Listing Price vs Average Est Value

The average listing price as a percentage of the average AVM or RVM® valuation estimate for active listings each month.



## Median Listing Price vs Median Est Value

The median listing price as a percentage of the median AVM or RVM® valuation estimate for active listings each month.



合



#### Median Days in RPR

The median number of days between when residential properties are first displayed as active listings in RPR and when accepted offers have been noted in RPR.



# Months of Inventory

The number of months it would take to exhaust active listings at the current sales rate.







#### Absorption Rate

The percentage of inventory sold per month.



# Active/Pending/Sold Units

The number of residential properties that were Active, Pending and Sold each month.







#### New Pending Sales

The number of residential properties with accepted offers that were added each month.



# New Pending Sales Volume

The sum of the sales price of residential properties with accepted offers that were added each month.







# Pending Sales

The number of residential properties with accepted offers that were available at the end each month.



# Pending Sales Volume

The sum of the sales price of residential properties with accepted offers that were available at the end of each month.







## **Closed Sales**

The total number of residential properties sold each month.



# **Closed Sales Volume**

The sum of the sales price of residential pro