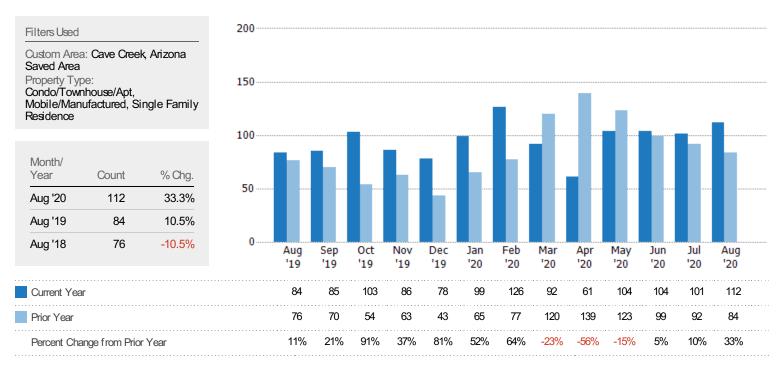

# New Listings

The number of new residential listings that were added each month.