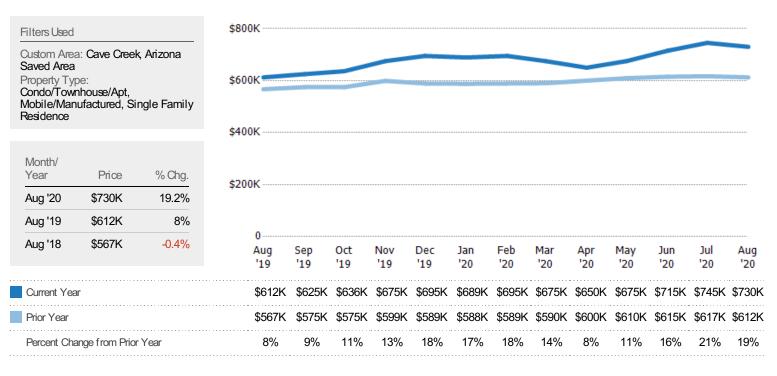

#### Average Sales Price

The average sales price of the residential properties sold each month.