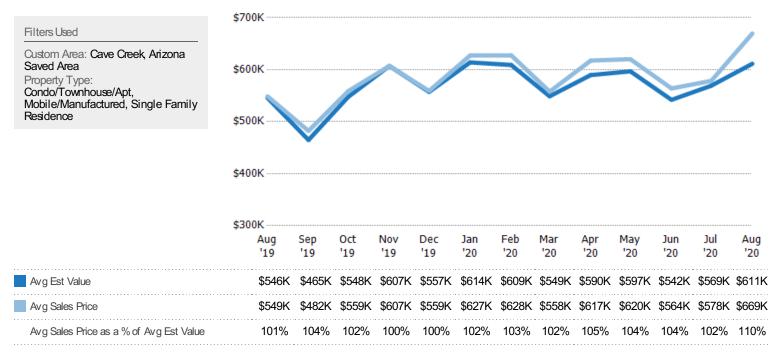

#### Median Sales Price vs Median Est Value

The median sales price as a percent of the median AVM or RVM® valuation estimate for properties sold each month.