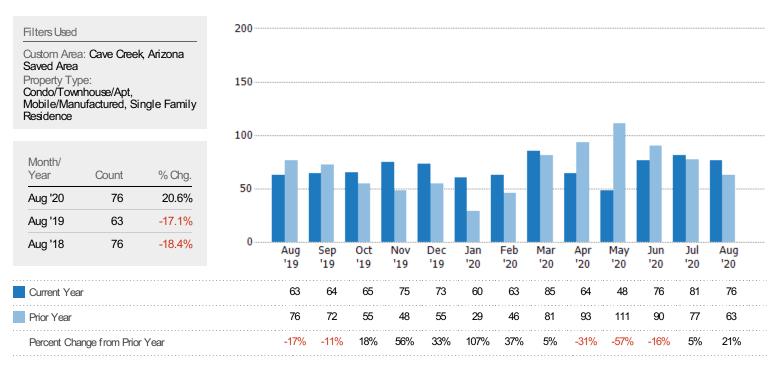

# Pending Sales Volume

The sum of the sales price of residential properties with accepted offers that were available at the end of each month.