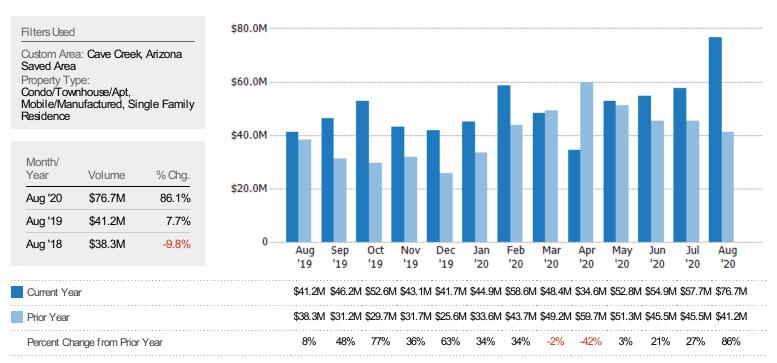

# New Listing Volume

The sum of the listing price of residential listings that were added each month.

合