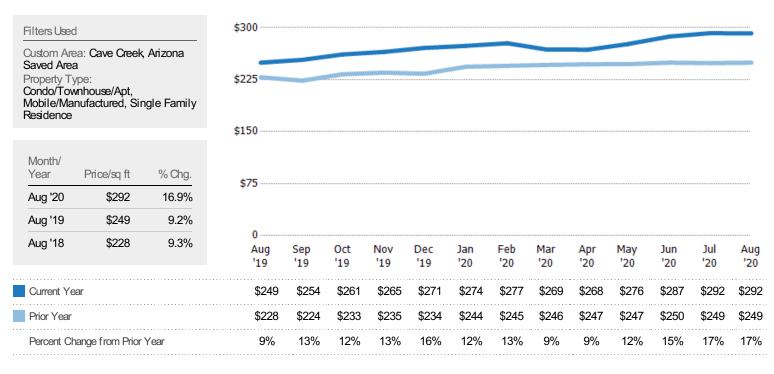

#### Median Sales Price per Sq Ft

The median of the sales price divided by the living area of properties sold each month.