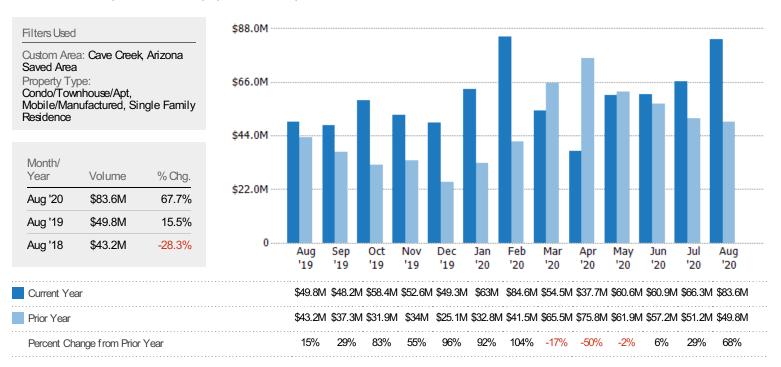

# New Listing Volume

The sum of the listing price of residential listings that were added each month.

合