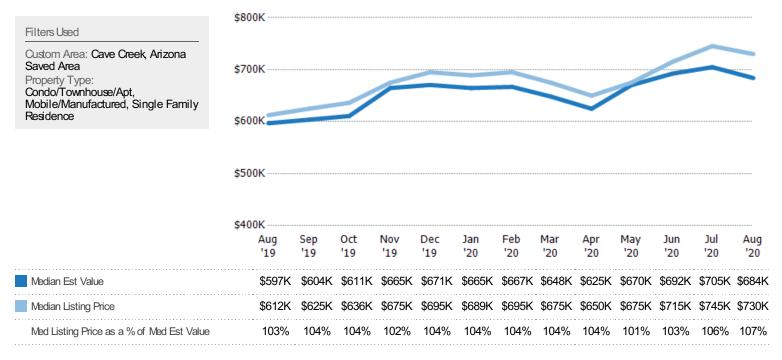

#### Median Days in RPR

The median number of days between when residential properties are first displayed as active listings in RPR and when accepted offers have been noted in RPR.