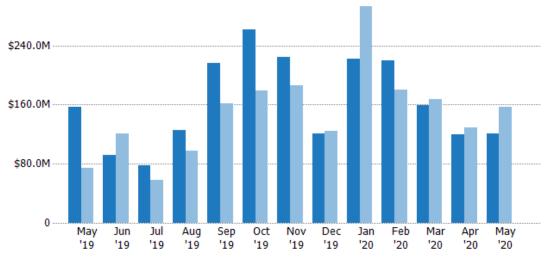

New Listing Volume

Percent Change from Prior Year

Current Year

Prior Year

The sum of the listing price of residential listings that were added each month.

| Filters Used                                                                                                                                     |
|--------------------------------------------------------------------------------------------------------------------------------------------------|
| Custom Area: Paradise Valley,<br>Arizona Saved Area<br>Property Type:<br>Condo/Townhouse/Apt,<br>Mobile/Manufactured, Single Family<br>Residence |

| Month/<br>Year | Volume  | % Chg. |
|----------------|---------|--------|
| May '20        | \$121M  | -22.5% |
| May '19        | \$157M  | 110.9% |
| May '18        | \$74.2M | 49.3%  |







#### **Active Listings**

The number of active residential listings at the end of each month.

Filters Used Custom Area: Paradise Valley, Arizona Saved Area Property Type: Condo/Townhouse/Apt, Mobile/Manufactured, Single Family Residence



### **Active Listing Volume**

Percent Change from Prior Year

Current Year

Prior Year

The sum of the listing price of active residential listings at the end of each month.





#### **Average Listing Price**

The average listing price of active residential listings at the end of each month.





|                                | '19     | '19     | '19     | '19     | '19     | '19     | '19     | '19     | '20     | '20     | '20    | '20     | '20     |
|--------------------------------|---------|---------|---------|---------|---------|-----