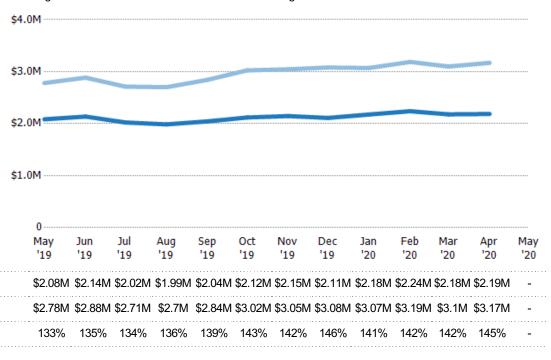

Current Year                   | \$436           | \$442      | \$432      | \$432      | \$436      | \$443      | \$444      | \$444      | \$445      | \$465      | \$464      | \$485      | -          |
| Prior Year                     | \$403           | \$406      | \$411      | \$411      | \$418      | \$422      | \$429      | \$418      | \$433      | \$424      | \$443      | \$436      | \$436      |
| Percent Change from Prior Year | 8%              | 9%         | 5%         | 5%         | 4%         | 5%         | 3%         | 6%         | 3%         | 10%        | 5%         | 11%        | -100%      |



### Average Listing Price vs Average Est Value

The average listing price as a percentage of the average AVM or RVM® valuation estimate for active listings each month.





### Median Listing Price vs Median Est Value

The median listing price as a percentage of the median AVM or RVM® valuation estimate for active listings each month.

| F | Filters Used                                        |
|---|-----------------------------------------------------|
|   | Custom Area: Paradise Valley,<br>Arizona Saved Area |
|   | Property Type:                                      |
| C | Condo/Townhouse/Apt,                                |
| ١ | Mobile/Manufactured, Single Family                  |
| F | Residence                                           |

Avg Listing Price as a % of Avg Est Value

Avg Est Value

Avg Listing Price



Median Est Value

Median Listing Price

Med Listing Price as a % of Med Est Value

6/2/2020

6 of 18

### Median Days in RPR

The med