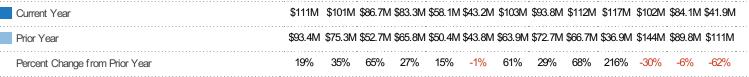

aradise Valley,<br>Arizona Saved Area |
| Property Type:                                      |
| Condo/Townhouse/Apt,                                |
| Mobile/Manufactured, Single Family                  |
| Residence                                           |

| Month/<br>Year | Count | % Chg. |
|----------------|-------|--------|
| May '20        | 29    | -50.8% |
| May '19        | 59    | 7.3%   |
| May '18        | 55    | -3.6%  |



#### **Closed Sales Volume**

Percent Change from Prior Year

Current Year

Prior Year

The sum of the sales price of residential properties sold each month.

| Month/<br>Year | Volume  | % Chg. |
|----------------|---------|--------|
| May '20        | \$41.9M | -62.3% |
| May '19        | \$111M  | 18.9%  |
| May '18        | \$93.4M | -5.7%  |





## Closed Sales by Property Type

The percentage of residential properties sold each month by property type.

Custom Area: Paradise Valley,
Arizona Saved Area
Property Type:
Condo/Townhouse/Apt,
Mobile/Manufactured, Single Family
Residence



## **Average Sales Price**

Single Family Residence

Condo/Townhouse

The average sales price of the residential properties sold each month.









#### Median Sales Price

The median sales price of the residential properties sold each month.

| Filters Used                                        |
|-----------------------------------------------------|
| Custom Area: Paradise Valley,<br>Arizona Saved Area |
| Property Type:                                      |
| Condo/Townhouse/Apt,                                |
| Mobile/Manufactured, Single