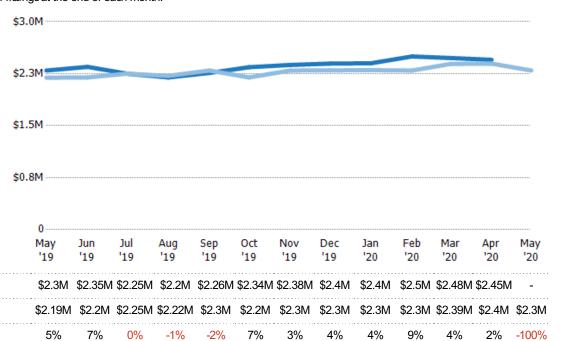

84M | \$2.97M | \$3.02M | \$3.04M | \$2.88M | \$2.9M | \$2.84M | \$2.78M |
| Percent Change from Prior Year | -1%     | 2%      | -5%     | -6%     | -2%     | 6%      | 3%      | 2%      | 1%      | 11%     | 7%     | 11%     | -100%   |

## **Median Listing Price**

The median listing price of active residential listings at the end of each month.

| Filters Used                                                                                                                                     |
|--------------------------------------------------------------------------------------------------------------------------------------------------|
| Custom Area: Paradise Valley,<br>Arizona Saved Area<br>Property Type:<br>Condo/Townhouse/Apt,<br>Mobile/Manufactured, Single Family<br>Residence |





Current Year

Percent Change from Prior Year

Prior Year



# Market Data Report

### Average Listing Price per Sq Ft

The average of listing prices divided by the living area of homes on market at the end of each month.







## Median Listing Price per Sq Ft

The median of listing prices divided by the living area of homes on market at the end of each month.



|                                | 0<br>May<br>'19 | Jun<br>'19 | Jul<br>'19 | Aug<br>'19 | Sep<br>'19 | Oct<br>'19 | Nov<br>'19 | Dec<br>'19 | Jan<br>'20 | Feb<br>'20 | Mar<br>'20 | Apr<br>'20 | May<br>'20 |
|--------------------------------|-----------------|------------|------------|------------|------------|------------|------------|------------|------------|------------|------------|------------|------------|
| Current Y