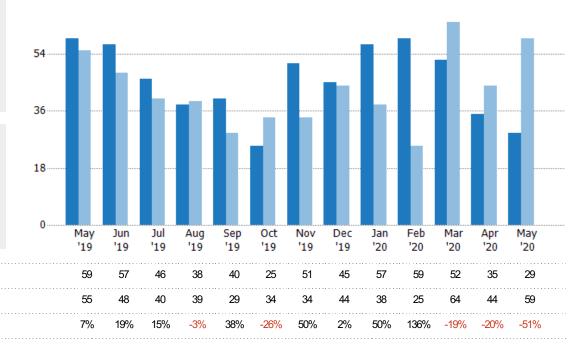

price of residential properties with accepted offers that were available at the end of each month.







23% 43% 51% 104% 92% 44% 92% 211%

#### **Closed Sales**

The total number of residential properties sold each month.

| Filters Used                                        |
|-----------------------------------------------------|
| Custom Area: Paradise Valley,<br>Arizona Saved Area |
| Property Type:                                      |
| Condo/Townhouse/Apt,                                |
| Mobile/Manufactured, Single Family                  |
| Residence                                           |

| Month/<br>Year | Count | % Chg. |
|----------------|-------|--------|
| May '20        | 29    | -50.8% |
| May '19        | 59    | 7.3%   |
| May '18        | 55    | -3.6%  |



#### **Closed Sales Volume**

Percent Change from Prior Year

Current Year

Prior Year

The sum of the sales price of residential properties sold each month.

| Month/<br>Year | Volume  | % Chg. |
|----------------|---------|--------|
| May '20        | \$41.9M | -62.3% |
| May '19        | \$111M  | 18.9%  |
| May '18        | \$93.4M | -5.7%  |





## Closed Sales by Property Type

The percentage of residential properties sold each month by property type.

Custom Area: Paradise Valley,
Arizona Saved Area
Property Type:
Condo/Townhouse/Apt,
Mobile/Manufactured, Single Family
Residence



## **Average Sales Price**

Single Family Residence

Condo/Townhouse

The average sales price of the residential properties sold each month.









#### Median Sales Price

The median sales price of