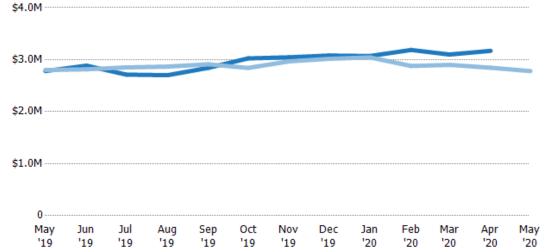

ouse/Apt,<br>Mobile/Manufactured, Single Family<br>Residence |

| Month/<br>Year | Volume  | % Chg. |
|----------------|---------|--------|
| May '20        | \$121M  | -22.5% |
| May '19        | \$157M  | 110.9% |
| May '18        | \$74.2M | 49.3%  |







#### **Active Listings**

The number of active residential listings at the end of each month.

Filters Used Custom Area: Paradise Valley, Arizona Saved Area Property Type: Condo/Townhouse/Apt, Mobile/Manufactured, Single Family Residence



### **Active Listing Volume**

Percent Change from Prior Year

Current Year

Prior Year

The sum of the listing price of active residential listings at the end of each month.





#### **Average Listing Price**

The average listing price of active residential listings at the end of each month.





|                                | '19     | '19     | '19     | '19     | '19     | '19     | '19     | '19     | '20     | '20     | '20    | '20     | '20     |
|--------------------------------|---------|---------|---------|---------|---------|---------|---------|---------|---------|---------|--------|---------|---------|
| Current Year                   | \$2.78M | \$2.88M | \$2.71M | \$2.7M  | \$2.84M | \$3.02M | \$3.05M | \$3.08M | \$3.07M | \$3.19M | \$3.1M | \$3.17M | -       |
| Prior Year                     | \$2.8M  | \$2.81M | \$2.85M | \$2.87M | \$2.91M | \$2.84M | \$2.97M | \$3.02M | \$3.04M | \$2.88M | \$2.9M | \$2.84M | \$2.78M |
| Percent Change from Prior Year | -1%     | 2%      | -5%     | -6%     | -2%     | 6%      | 3%      | 2%      | 1%      | 11%     | 7%