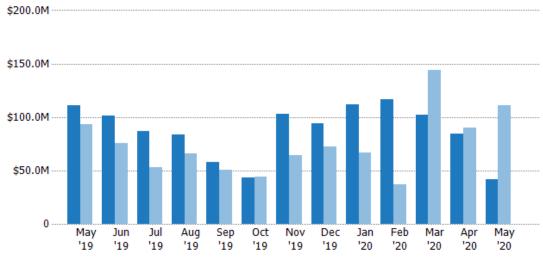

Paradise Valley,<br>Arizona Saved Area |
| Property Type:                                      |
| Condo/Townhouse/Apt,                                |
| Mobile/Manufactured, Single Family                  |
| Residence                                           |

| Month/<br>Year | Count | % Chg. |
|----------------|-------|--------|
| May '20        | 29    | -50.8% |
| May '19        | 59    | 7.3%   |
| May '18        | 55    | -3.6%  |



#### **Closed Sales Volume**

Percent Change from Prior Year

Current Year

Prior Year

The sum of the sales price of residential properties sold each month.

| Month/<br>Year | Volume  | % Chg. |
|----------------|---------|--------|
| May '20        | \$41.9M | -62.3% |
| May '19        | \$111M  | 18.9%  |
| May '18        | \$93.4M | -5.7%  |





## Closed Sales by Property Type

The percentage of residential properties sold each month by property type.

Custom Area: Paradise Valley,
Arizona Saved Area
Property Type:
Condo/Townhouse/Apt,
Mobile/Manufactured, Single Family
Residence



## **Average Sales Price**

Single Family Residence

Condo/Townhouse

The average sales price of the residential properties sold each month.









#### Median Sales Price

The median sales price of the residential properties sold each month.

| Filters Used                                        |
|-----------------------------------------------------|
| Custom Area: Paradise Valley,<br>Arizona Saved Area |
| Property Type:                                      |
| Condo/Townhouse/Apt,                                |
| Mobile/Manufactured, Sing