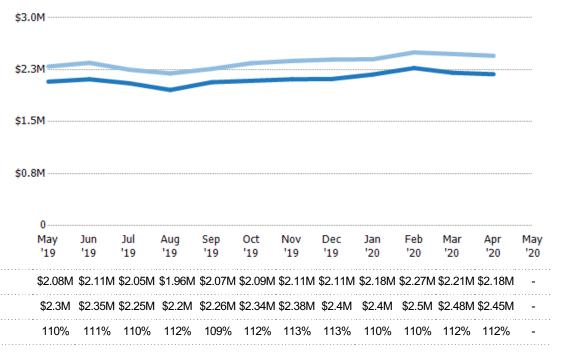

Est Value

The average listing price as a percentage of the average AVM or RVM® valuation estimate for active listings each month.





### Median Listing Price vs Median Est Value

The median listing price as a percentage of the median AVM or RVM® valuation estimate for active listings each month.

| F | Filters Used                                        |
|---|-----------------------------------------------------|
|   | Custom Area: Paradise Valley,<br>Arizona Saved Area |
|   | Property Type:                                      |
| C | Condo/Townhouse/Apt,                                |
| ١ | Mobile/Manufactured, Single Family                  |
| F | Residence                                           |

Avg Listing Price as a % of Avg Est Value

Avg Est Value

Avg Listing Price



Median Est Value

Median Listing Price

Med Listing Price as a % of Med Est Value

6/2/2020

6 of 18

### Median Days in RPR

The median number of days between when residential properties are first displayed as active listings in RPR and when accepted offers have been noted in RPR.





## Months of Inventory

Percent Change from Prior Year

Current Year

Prior Year

The number of months it would take to exhaust active listings at the current sales rate.

Filters Used Custom Area: Paradise Valley, Arizona Saved Area Property Type: Condo/Townhouse/Apt, Mobile/Manufactured, Single Family Residence



Current Year

Percent Change from Prior Year

Prior Year

7 of 18

# Market Data Report

### **Absorption Rate**

The percentage of inventory sold per month.

#### Filters Used

Custom Area: P