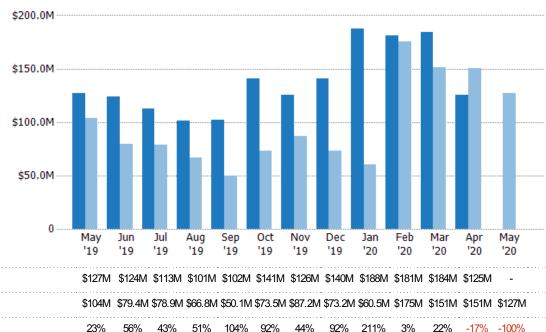

|
| May '19        | 76    | 33.3%  |
| May '18        | 57    | -5.3%  |

Current Year

Prior Year



## New Pending Sales Volume

Percent Change from Prior Year

The sum of the sales price of residential properties with accepted offers that were added each month.

| Month/<br>Year | Volume  | % Chg. |
|----------------|---------|--------|
| May '20        | \$141M  | 13.1%  |
| May '19        | \$125M  | 35.9%  |
| May '18        | \$91.6M | 2.1%   |







#### **Pending Sales**

The number of residential properties with accepted offers that were available at the end each month.





## Pending Sales Volume

Percent Change from Prior Year

Current Year

Prior Year

The sum of the sales price of residential properties with accepted offers that were available at the end of each month.







23% 43% 51% 104% 92% 44% 92% 211%

#### **Closed Sales**

The total number of residential properties sold each month.

| Filters Used                                        |
|-----------------------------------------------------|
| Custom Area: Paradise Valley,<br>Arizona Saved Area |
| Property Type:                                      |
| Condo/Townhouse/Apt,                                |
| Mobile/Manufactured, Single Family                  |
| Residence                                           |

| Month/<br>Year | Count | % Chg. |
|----------------|-------|--------|
| May '20        | 29    | -50.8% |
| May '19        | 59    | 7.3%   |
| May '18        | 55    | -3.6%  |



#### **Closed Sales Volume**

Percent Change from Prior Year

Current Year

Prior Year

The sum of th