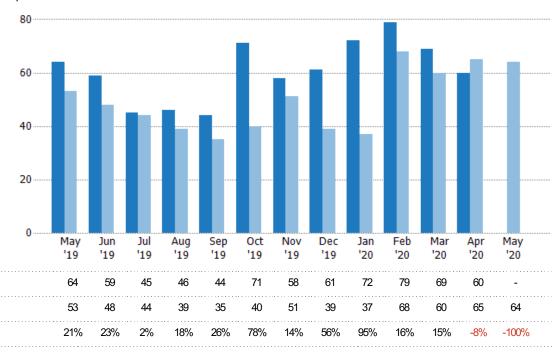

Arizona Saved Area

Property Type:
Condo/Townhouse/Apt,
Mobile/Manufactured, Single Family
Residence

| Month/<br>Year | Count | % Chg. |
|----------------|-------|--------|
| May '20        | 76    | 0%     |
| May '19        | 76    | 33.3%  |
| May '18        | 57    | -5.3%  |

Current Year

Prior Year



## New Pending Sales Volume

Percent Change from Prior Year

The sum of the sales price of residential properties with accepted offers that were added each month.

| Month/<br>Year | Volume  | % Chg. |
|----------------|---------|--------|
| May '20        | \$141M  | 13.1%  |
| May '19        | \$125M  | 35.9%  |
| May '18        | \$91.6M | 2.1%   |







#### **Pending Sales**

The number of residential properties with accepted offers that were available at the end each month.





## Pending Sales Volume

Percent Change from Prior Year

Current Year

Prior Year

The sum of the sales price of residential properties with accepted offers that were available at the end of each month.







23% 43% 51% 104% 92% 44% 92% 211%

#### **Closed Sales**

The total number of residential properties sold each month.

| Filters Used                                        |
|-----------------------------------------------------|
| Custom Area: Paradise Valley,<br>Arizona Saved Area |
| Property Type:                                      |
| Condo/Townhouse/Apt,                                |
| Mobile/Manufactured, Single Family                  |
| Residence                                           |

| Month/<br>Year | Count | % Chg. |
|----------------|-------|--------|
| Ma