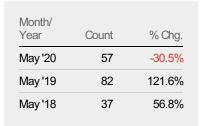

69,924         \$124,513,407         +13.1%         \$743,641,886         \$705,915,828           -         64         -         N/A         N/A           -         \$127,418,039         -         N/A         N/A           -         \$127,418,039         - |





#### **New Listings**

The number of new residential listings that were added each month.

| Filters Used                                                          |
|-----------------------------------------------------------------------|
| Custom Area: Paradise Valley,<br>Arizona Saved Area<br>Property Type: |
| Condo/Townhouse/Apt,                                                  |
| Mobile/Manufactured, Single Family                                    |
| Residence                                                             |





# New Listing Volume

Percent Change from Prior Year

Current Year

Prior Year

The sum of the listing price of residential listings that were added each month.

| Filters Used                                                                                                                                     |
|--------------------------------------------------------------------------------------------------------------------------------------------------|
| Custom Area: Paradise Valley,<br>Arizona Saved Area<br>Property Type:<br>Condo/Townhouse/Apt,<br>Mobile/Manufactured, Single Family<br>Residence |

| Month/<br>Year | Volume  | % Chg. |
|----------------|---------|--------|
| May '20        | \$121M  | -22.5% |
| May '19        | \$157M  | 110.9% |
| May '18        | \$74.2M | 49.3%