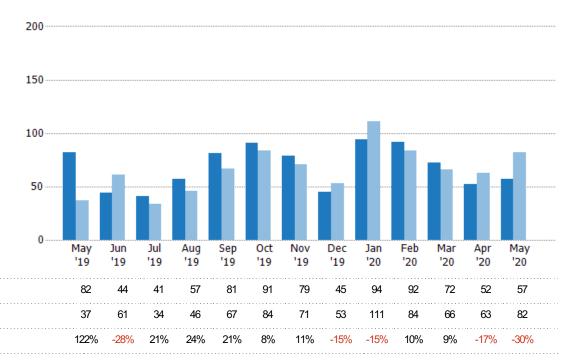

,924         \$124,513,407         +13.1%         \$743,641,886         \$705,915,828           -         64         -         N/A         N/A           -         \$127,418,039         -         N/A         N/A           -         \$127,418,039         - |





#### **New Listings**

The number of new residential listings that were added each month.

| Filters Used                                                          |
|-----------------------------------------------------------------------|
| Custom Area: Paradise Valley,<br>Arizona Saved Area<br>Property Type: |
| Condo/Townhouse/Apt,                                                  |
| Mobile/Manufactured, Single Family                                    |
| Residence                                                             |





# New Listing Volume

Percent Change from Prior Year

Current Year

Prior Year

The sum of the listing price of residential listings that were added each month.

| Filters Used                                                                                                                                     |
|--------------------------------------------------------------------------------------------------------------------------------------------------|
| Custom Area: Paradise Valley,<br>Arizona Saved Area<br>Property Type:<br>Condo/Townhouse/Apt,<br>Mobile/Manufactured, Single Family<br>Residence |

| Month/<br>Year | Volume  | % Chg. |
|----------------|---------|--------|
| May '20        | \$121M  | -22.5% |
| May '19        | \$157M  | 110.9% |
| May '18        | \$74.2M | 49.3%