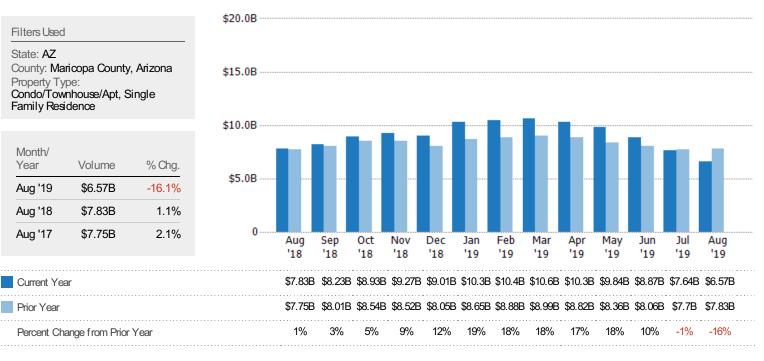

#### Active Listing Volume

The sum of the listing price of active residential listings at the end of each month.