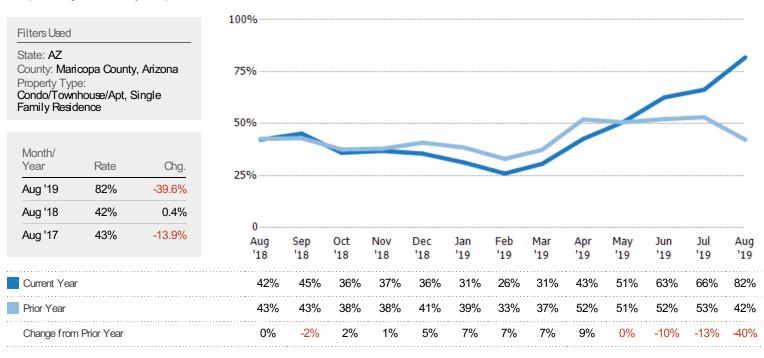

|            |            |            |            |            |            |            |            |            |            |            |
| Med Listing Price as a % of Med Est Value                                                      | 101%       | 101%       | 101%       | 102%       | 101%       | 102%       | 100%       | 101%       | 101%       | 101%       | 101%       | 102%       | 105%       |

囼





#### Median Days in RPR

The median number of days between when residential properties are first displayed as active listings in RPR and when accepted offers have been noted in RPR.



#### Months of Inventory

The number of months it would take to exhaust active listings at the current sales rate.





#### Absorption Rate

The percentage of inventory sold per month.



#### Active/Pending/Sold Units

The number of residential properties that were Active, Pending and Sold each month.





#### New Pending Sales

The number of residential properties with accepted offers that were added each month.



#### New Pending Sales Volume

The sum of the sales price of residential properties with accepted offers that were added each month.





#### Pending Sales

The number of residential properties with accepted offers that were available at the end each month.



#### Pending Sales Volume

The sum of the sales price of residential properties with accepted offers that were available at the end of each month.





#### Closed Sales

The total number of residential properties sold each month.



#### Closed Sales Volume

The sum of the sales price of residential