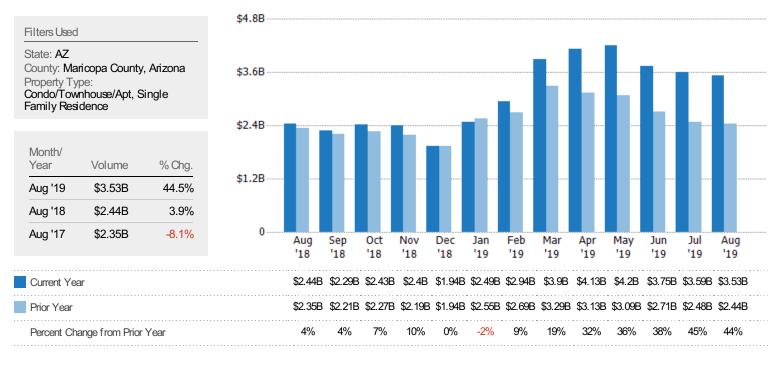

#### New Pending Sales Volume

The sum of the sales price of residential properties with accepted offers that were added each month.