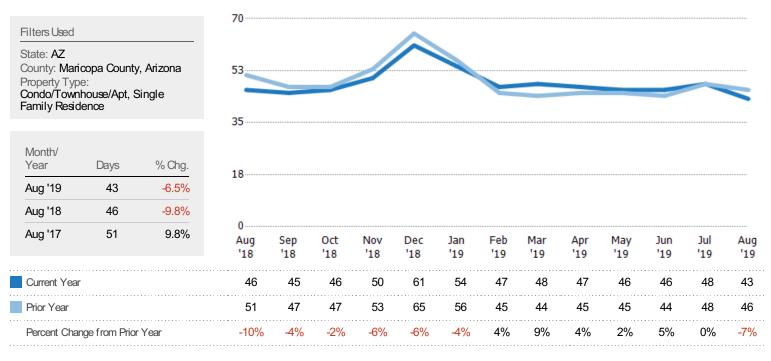

#### Months of Inventory

The number of months it would take to exhaust active listings at the current sales rate.