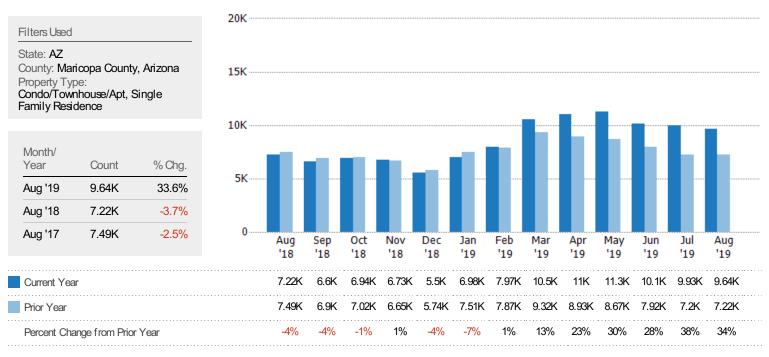

#### New Pending Sales

The number of residential properties with accepted offers that were added each month.