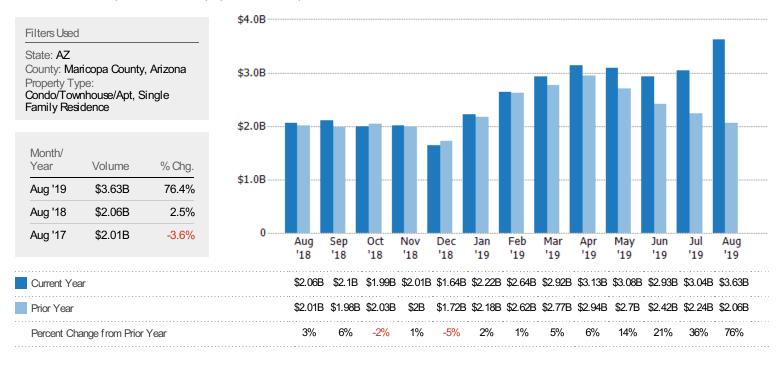

#### Pending Sales Volume

The sum of the sales price of residential properties with accepted offers that were available at the end of each month.