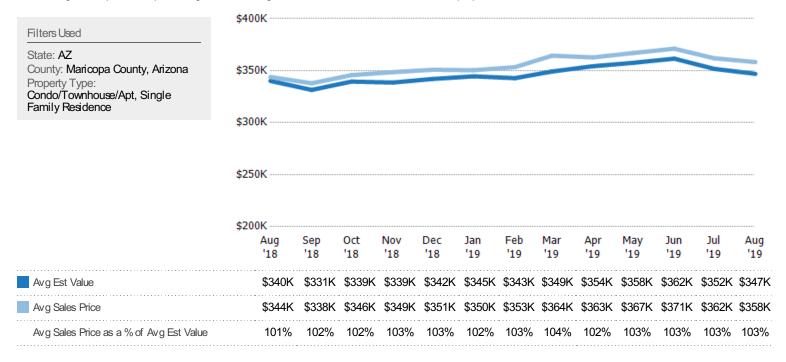

#### Average Sales Price vs Average Est Value

The average sales price as a percentage of the average AVM or RVM® valuation estimate for properties sold each month.