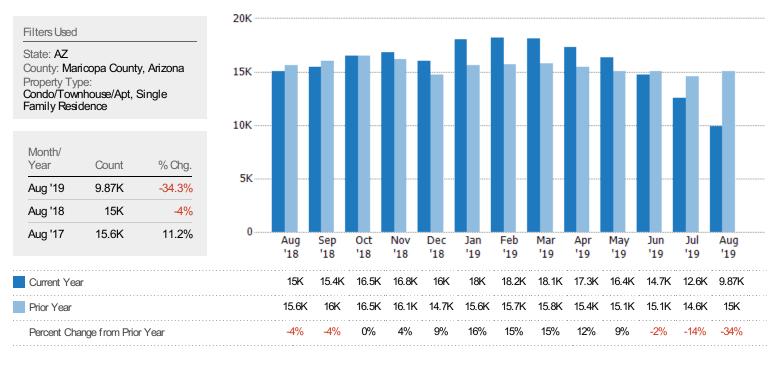

#### Active Listings

The number of active residential listings at the end of each month.