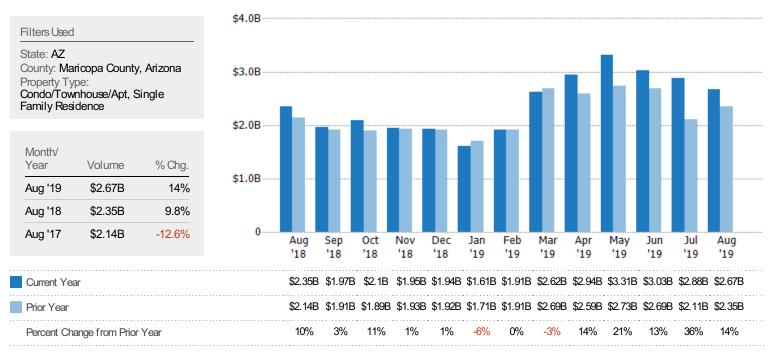

#### Closed Sales Volume

The sum of the sales price of residential properties sold each month.