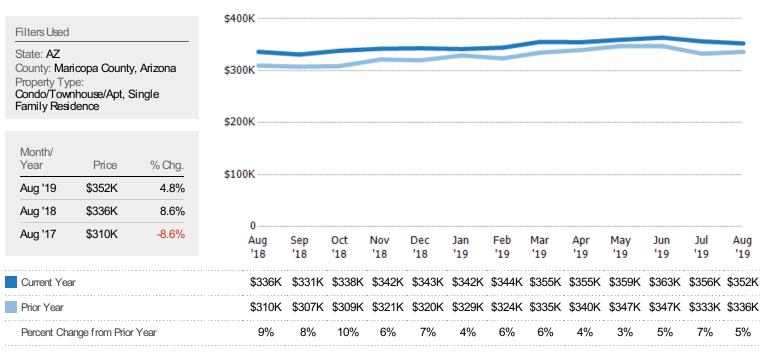

#### Average Sales Price

The average sales price of the residential properties sold each month.