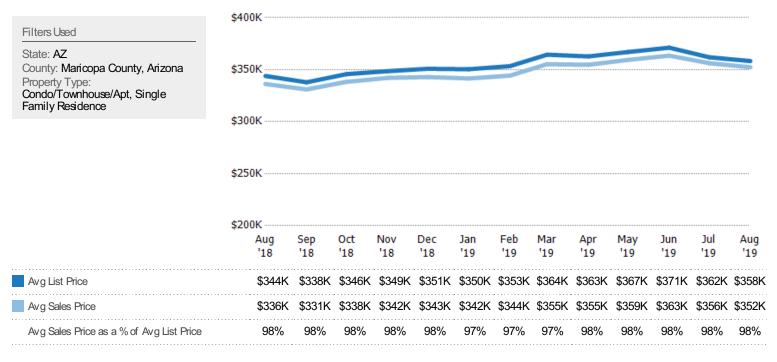

#### Average Sales Price vs Average Listing Price

The average sales price as a percentage of the average listing price for properties sold each month.