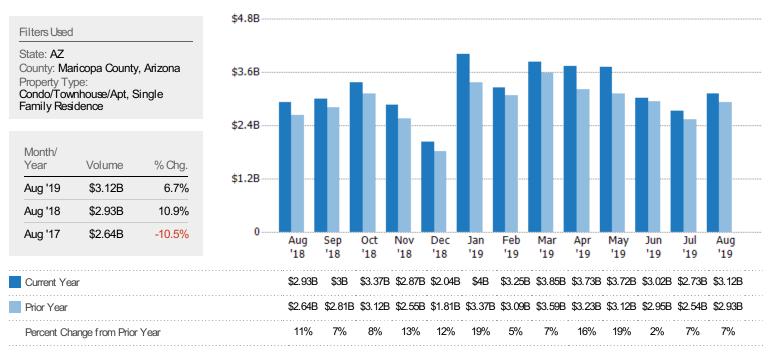

#### New Listing Volume

The sum of the listing price of residential listings that were added each month.