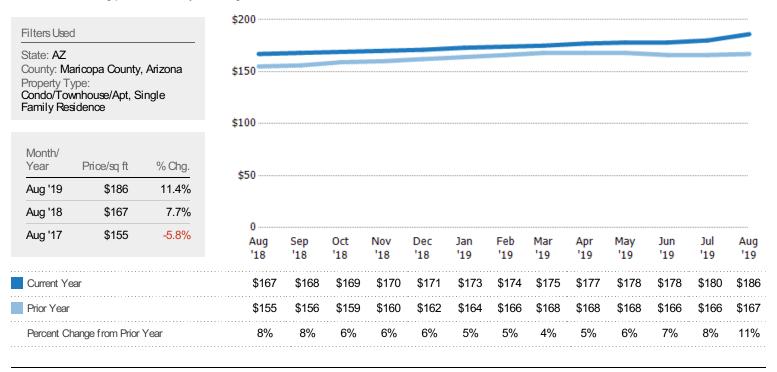

#### Median Listing Price per Sq Ft

The median of listing prices divided by the living area of homes on market at the end of each month.

仓