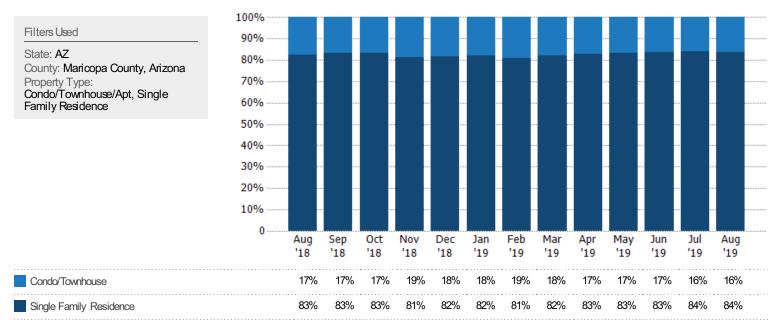

#### Closed Sales by Property Type

The percentage of residential properties sold each month by property type.