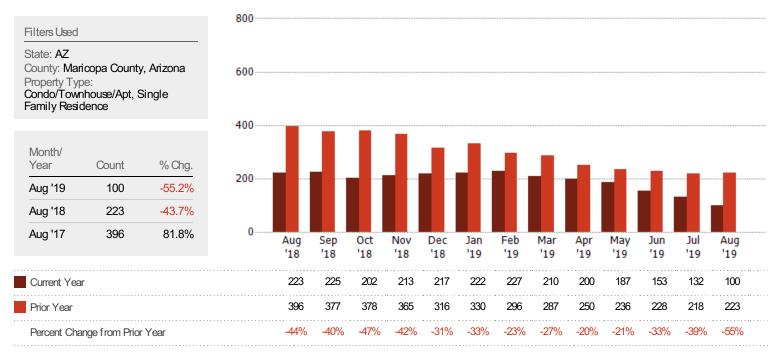

#### **Distressed Sales**

The count of distressed residential properties sold each month.