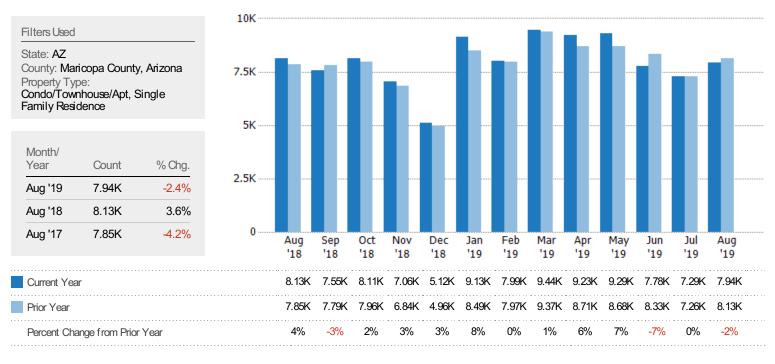

#### New Listings

The number of new residential listings that were added each month.