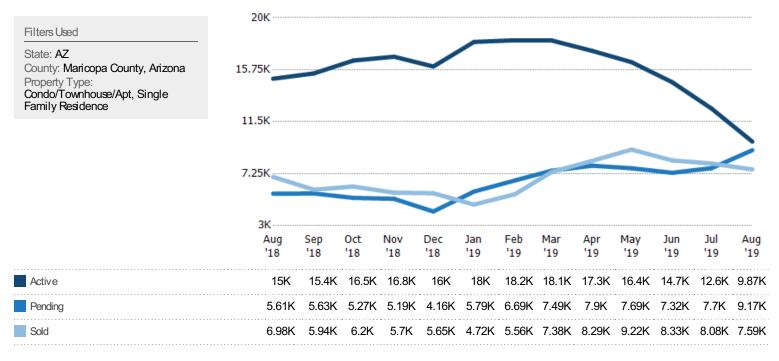

#### Active/Pending/Sold Units

The number of residential properties that were Active, Pending and Sold each month.