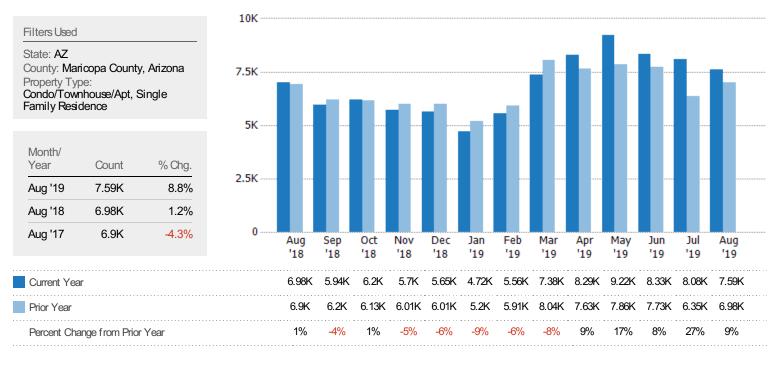

#### Closed Sales

The total number of residential properties sold each month.

#### Closed Sales Volume

The sum of the sales price of residential properties sold each month.