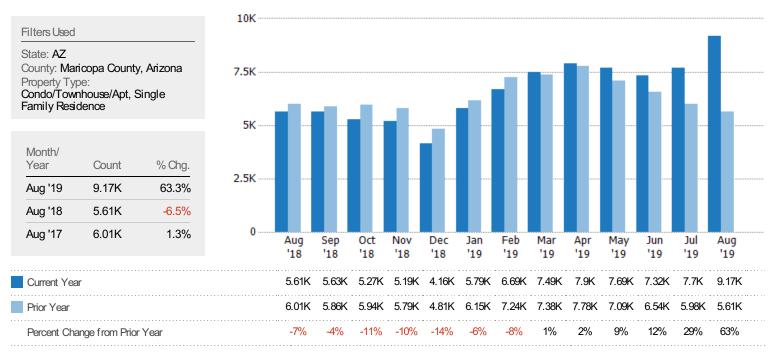

#### Pending Sales

The number of residential properties with accepted offers that were available at the end each month.

#### Pending Sales Volume

The sum of the sales price of residential properties with accepted offers that were available at the end of each month.