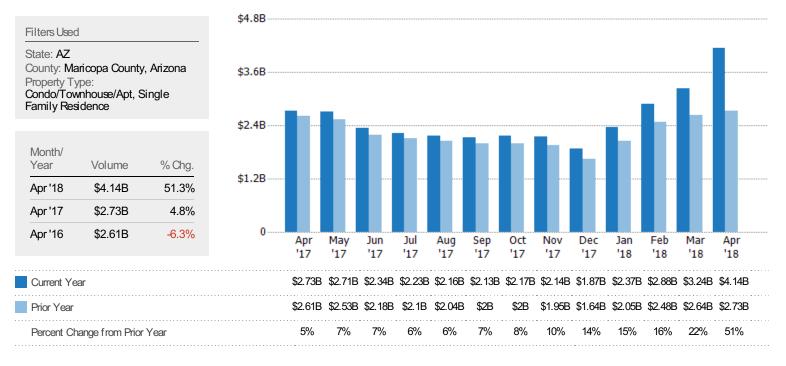

### Pending Sales Volume

The sum of the sales price of single-family, condominium and townhome properties with accepted offers that were available at the end of each month.

合