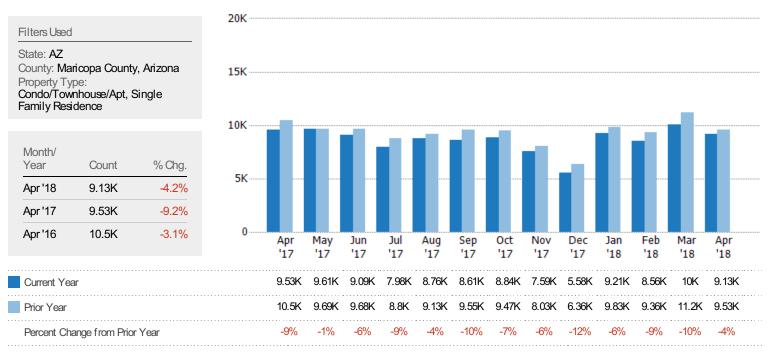

### New Listings

The number of new single-family, condominium and townhome listings that were added each month.