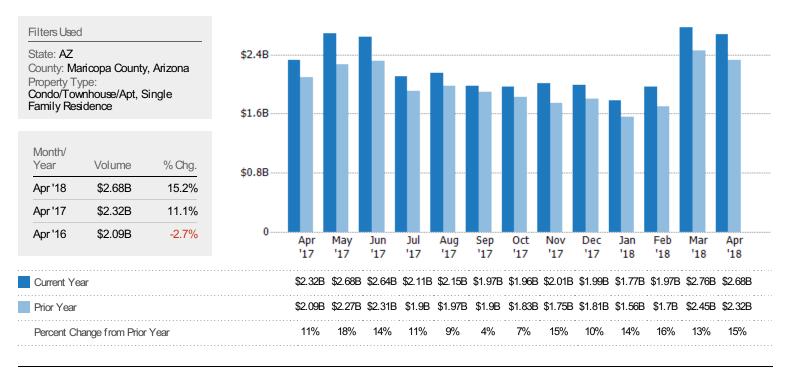

### Closed Sales Volume

The sum of the sales price of single-family, condominium and townhome properties sold each month.

仓