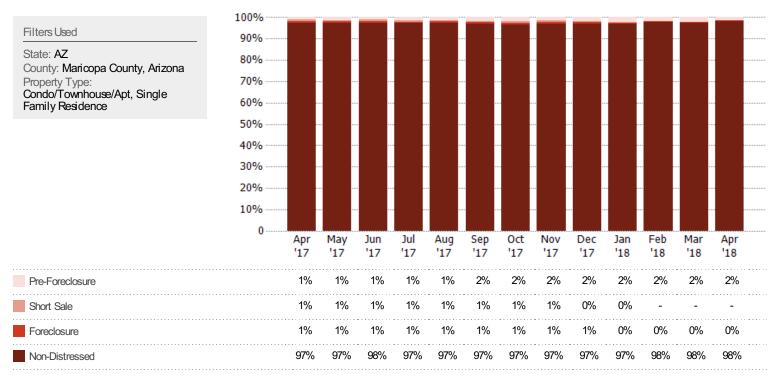

## Summary of Key Listing and Sales Metrics

A summary of the key metrics selected to be included in the report. MLS sources where licensed.

| Key Metrics                     | Apr 2018        | Apr 2017         | +/-    | YTD 2018         | YTD 2017         | +/-    |
|---------------------------------|-----------------|------------------|--------|------------------|------------------|--------|
| Listing Activity Charts Metrics |                 |                  |        |                  |                  |        |
| New Listing Count               | 9,128           | 9,528            | -4.2%  | 36,929           | 39,887           | -7.4%  |
| New Listing Volume              | \$3,453,861,412 | \$3,212,762,743  | +7.5%  | \$14,366,872,358 | \$14,128,918,848 | +1.7%  |
| Active Listing Count            | 13,933          | 19,919           | -30.1% | 63,578           | 81,893           | -22.4% |
| Active Listing Volume           | \$8,993,600,139 | \$11,234,699,992 | -19.9% | \$38,260,362,151 | \$43,040,678,540 | -11.1% |
| Average Listing Price           | \$645,489       | \$564,019        | +14.4% | \$601,786        | \$525,572        | +14.5% |
| Median Listing Price            | \$387,000       | \$329,900        | +17.3% | \$360,575        | \$315,572        | +14.3% |
| Average Listing Price per Sq Ft | \$207           | \$184            | +12.2% | \$200            | \$183            | +9%    |
| Median Listing Price per Sq Ft  | \$177           | \$158            | +12%   | \$170            | \$156            | +9%    |
| Median Days in RPR              | 43              | 51               | -15.7% | 45.97            | 52.77            | -12.9% |
| Months of Inventory             | 1.7             | 2.5              | -31.9% | 2.4              | 3.4              | -29.2% |
| Absorption Rate                 | 59.45%          | 40.46%           | +19%   | 41.75%           | 29.57%           | +12.2% |
| Sales Activity Charts Metrics   |                 |                  |        |                  |                  |        |
| New Pending Sales Count         | 10,576          | 9,226            | +14.6% | 37,342           | 36,062           | +3.5%  |
| New Pending Sales Volume        | \$3,739,703,233 | \$2,834,215,095  | +31.9% | \$12,850,591,378 | \$10,612,739,578 | +21.1% |
| Pending Sales Count             | 10,678          | 8,119            | +31.5% | 33,367           | 30,818           | +8.3%  |
| Pending Sales Volume            | \$4,138,243,631 | \$2,734,723,843  | +51.3% | \$12,617,702,163 | \$9,902,642,542  | +27.4% |
| Closed Sales Count              | 7,862           | 7,571            | +3.8%  | 27,612           | 26,543           | +4%    |
| Cloæd Sales Volume              | \$2,676,293,192 | \$2,322,612,492  | +15.2% | \$9,182,994,386  | \$8,029,682,104  | +14.4% |
| Average Sales Price             | \$340,409       | \$306,778        | +11%   | \$332,573        | \$302,516        | +9.9%  |
| Median Sales Price              | \$265,000       | \$245,000        | +8.2%  | \$263,030        | \$240,947        | +9.2%  |
| Average Sales Price per Sq Ft   | \$166           | \$154            | +7.8%  | \$164            | \$152            | +8%    |
| Median Sales Price per Sq Ft    | \$155           | \$143            | +8.4%  | \$153            | \$141            | +8.7%  |
| Distressed Charts Metrics       |                 |                  |        |                  |                  |        |
| Distressed Listing Count        | 168             | 521              | -67.8% | 1,089            | 2,308            | -52.8% |