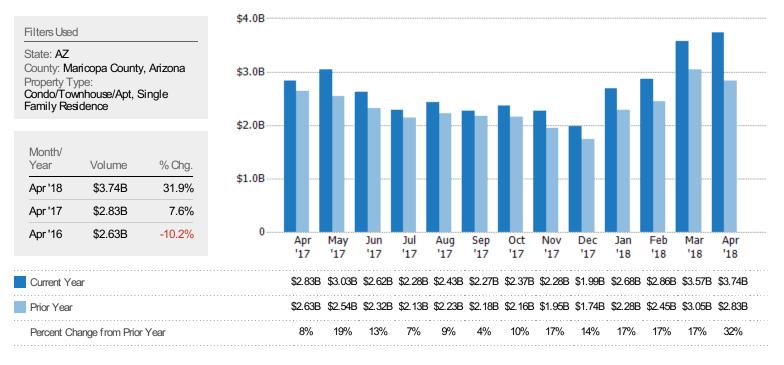

### New Pending Sales Volume

The sum of the sales price of single-family, condominium and townhome properties with accepted offers that were added each month.

合