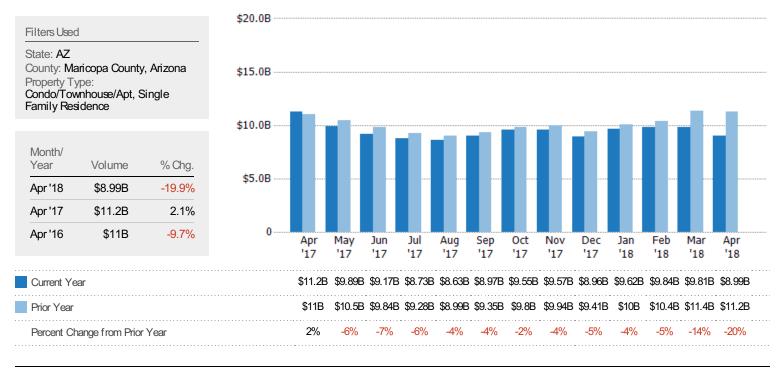

### Active Listing Volume

The sum of the listing price of active single-family, condominium and townhome listings at the end of each month.

合