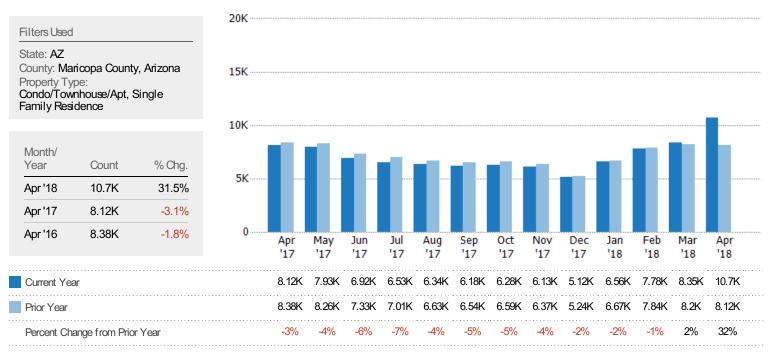

### Pending Sales

The number of single-family, condominium and townhome properties with accepted offers that were available at the end each month.