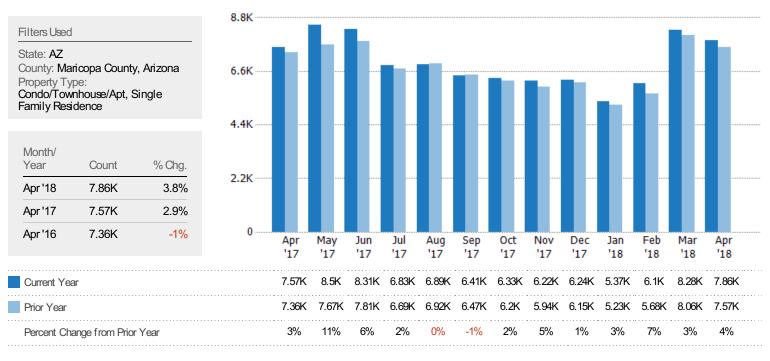

### Closed Sales

The total number of single-family, condominium and townhome properties sold each month.