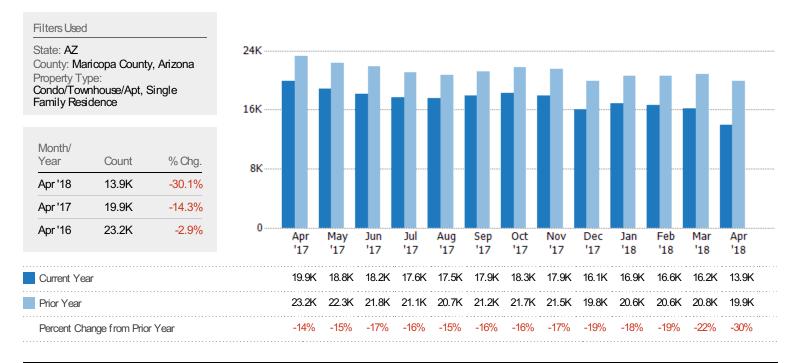

### Active Listings

The number of active single-family, condominium and townhome listings at the end of each month.