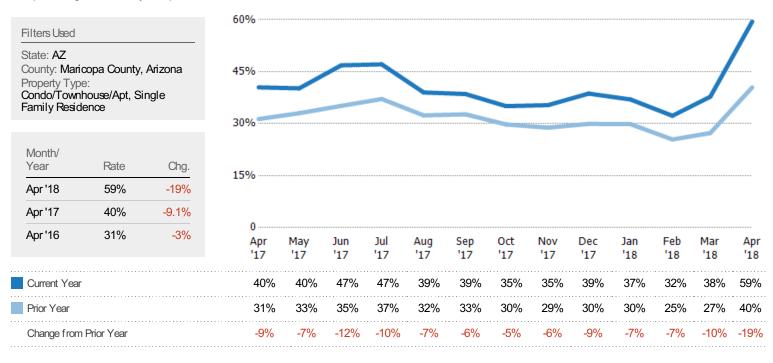

prices divided by the living area of homes on market at the end of each month.







### Average Listing Price vs Average Est Value

The average listing price as a percentage of the average AVM or RVM® valuation estimate for active listings each month.



### Median Listing Price vs Median Est Value

The median listing price as a percentage of the median AVM or RVM® valuation estimate for active listings each month.



合



### Median Days in RPR

The median number of days between when residential properties are first displayed as active listings in RPR and when accepted offers have been noted in RPR.



### Months of Inventory

The number of months it would take to exhaust active listings at the current sales rate.







### Absorption Rate

The percentage of inventory sold per month.



### Active/Pending/Sold Units

The number of single-family, condominium and townhome properties that were Active, Pending and Sold each month.







### New Pending Sales

The number of single-family, condominium and townhome properties with accepted offers that were added each month.



### New Pending Sales Volume

The sum of the sales price of single-family, condominium and townhome properties with accepted offers that were added each month.



合



### Pending Sales

The number of single-family, condominium and townhome properties with accepted offers that were available at the end each month.



### Pending Sales Volume

The sum of the sales price of single-family, condominium and townhome properties with accepted offers that were available at the end of each month.



合



### Clo