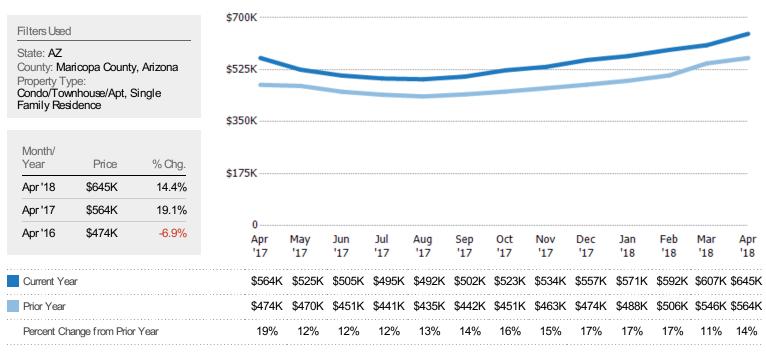

### Average Listing Price

The average listing price of active single-family, condominium and townhome listings at the end of each month.