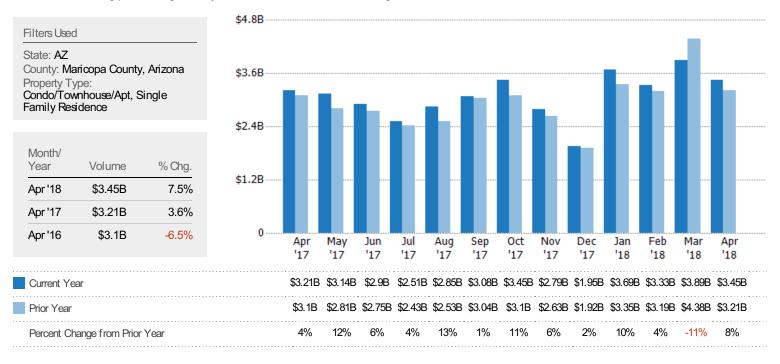

### New Listing Volume

The sum of the listing price of single-family, condominium and townhome listings that were added each month.

合