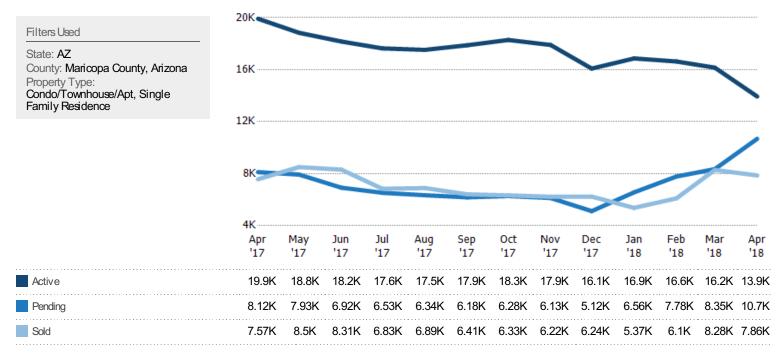

### Active/Pending/Sold Units

The number of single-family, condominium and townhome properties that were Active, Pending and Sold each month.