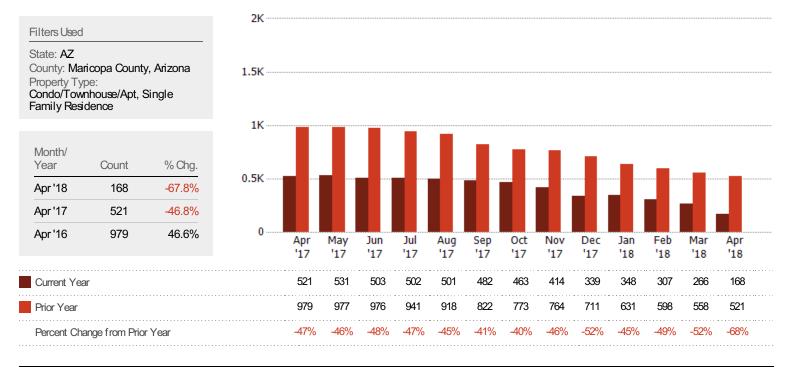

## Summary of Key Listing and Sales Metrics

A summary of the key metrics selected to be included in the report. MLS sources where licensed.

| Key Metrics                     | Apr 2018        | Apr 2017         | +/-    | YTD 2018         | YTD 2017         | +/-    |
|---------------------------------|-----------------|------------------|--------|------------------|------------------|--------|
| Listing Activity Charts Metrics |                 |                  |        |                  |                  |        |
| New Listing Count               | 9,128           | 9,528            | -4.2%  | 36,929           | 39,887           | -7.4%  |
| New Listing Volume              | \$3,453,861,412 | \$3,212,762,743  | +7.5%  | \$14,366,872,358 | \$14,128,918,848 | +1.7%  |
| Active Listing Count            | 13,933          | 19,919           | -30.1% | 63,578           | 81,893           | -22.4% |
| Active Listing Volume           | \$8,993,600,139 | \$11,234,699,992 | -19.9% | \$38,260,362,151 | \$43,040,678,540 | -11.1% |
| Average Listing Price           | \$645,489       | \$564,019        | +14.4% | \$601,786        | \$525,572        | +14.5% |
| Median Listing Price            | \$387,000       | \$329,900        | +17.3% | \$360,575        | \$315,572        | +14.3% |
| Average Listing Price per Sq Ft | \$207           | \$184            | +12.2% | \$200            | \$183            | +9%    |
| Median Listing Price per Sq Ft  | \$177           | \$158            | +12%   | \$170            | \$156            | +9%    |
| Median Days in RPR              | 43              | 51               | -15.7% | 45.97            | 52.77            | -12.9% |
| Months of Inventory             | 1.7             | 2.5              | -31.9% | 2.4              | 3.4              | -29.2% |
| Absorption Rate                 | 59.45%          | 40.46%           | +19%   | 41.75%           | 29.57%           | +12.2% |
| Sales Activity Charts Metrics   |                 |                  |        |                  |                  |        |
| New Pending Sales Count         | 10,576          | 9,226            | +14.6% | 37,342           | 36,062           | +3.5%  |
| New Pending Sales Volume        | \$3,739,703,233 | \$2,834,215,095  | +31.9% | \$12,850,591,378 | \$10,612,739,578 | +21.1% |
| Pending Sales Count             | 10,678          | 8,119            | +31.5% | 33,367           | 30,818           | +8.3%  |
| Pending Sales Volume            | \$4,138,243,631 | \$2,734,723,843  | +51.3% | \$12,617,702,163 | \$9,902,642,542  | +27.4% |
| Closed Sales Count              | 7,862           | 7,571            | +3.8%  | 27,612           | 26,543           | +4%    |
| Cloæd Sales Volume              | \$2,676,293,192 | \$2,322,612,492  | +15.2% | \$9,182,994,386  | \$8,029,682,104  | +14.4% |
| Average Sales Price             | \$340,409       | \$306,778        | +11%   | \$332,573        | \$302,516        | +9.9%  |
| Median Sales Price              | \$265,000       | \$245,000        | +8.2%  | \$263,030        | \$240,947        | +9.2%  |
| Average Sales Price per Sq Ft   | \$166           | \$154            | +7.8%  | \$164            | \$152            | +8%    |
| Median Sales Price per Sq Ft    | \$155           | \$143            | +8.4%  | \$153            | \$141            | +8.7%  |
| Distressed Charts Metrics       |                 |                  |        |                  |                  |        |
| Distressed Listing Count        | 168             | 521              | -67.8% | 1,089            | 2,308            | -52.8% |