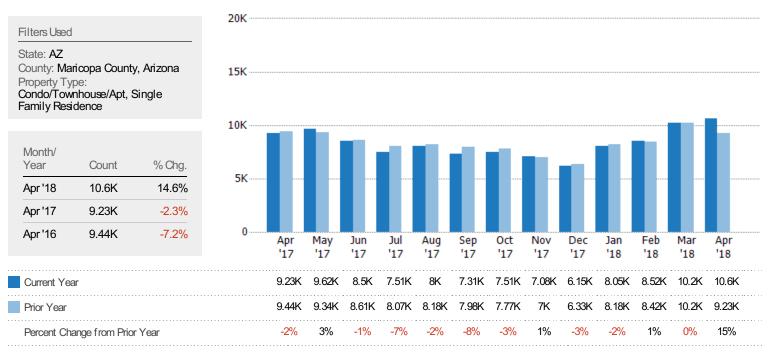

### New Pending Sales

The number of single-family, condominium and townhome properties with accepted offers that were added each month.