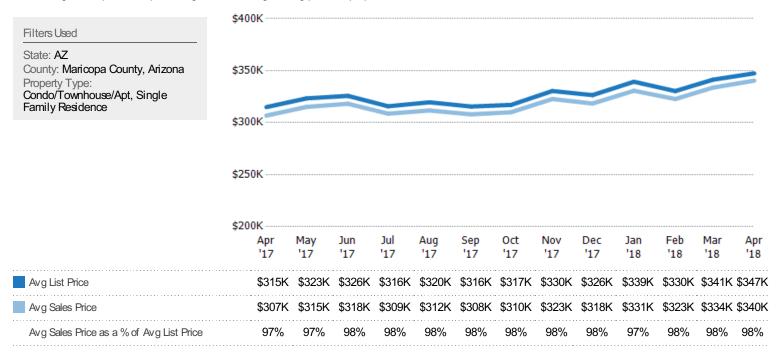

### Average Sales Price vs Average Listing Price

The average sales price as a percentage of the average listing price for properties sold each month.