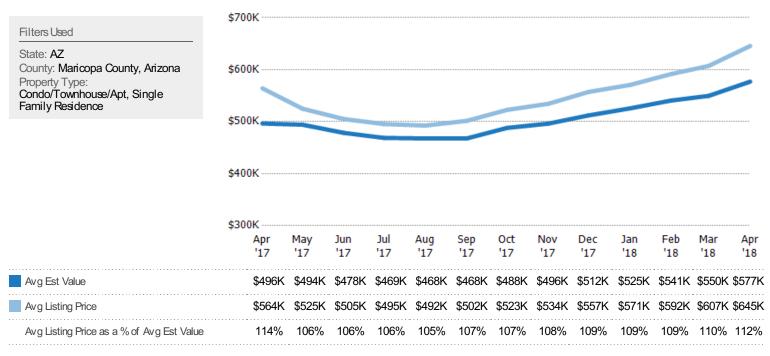

### Average Listing Price vs Average Est Value

The average listing price as a percentage of the average AVM or RVM® valuation estimate for active listings each month.