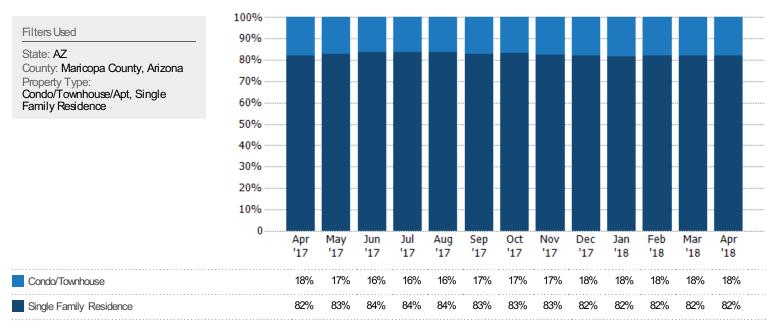

### Closed Sales by Property Type

The percentage of single-family, condominium and townhome properties sold each month by property type.