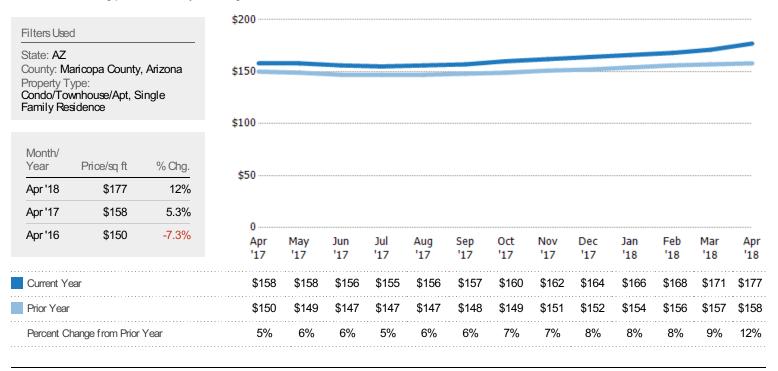

### Median Listing Price per Sq Ft

The median of listing prices divided by the living area of homes on market at the end of each month.