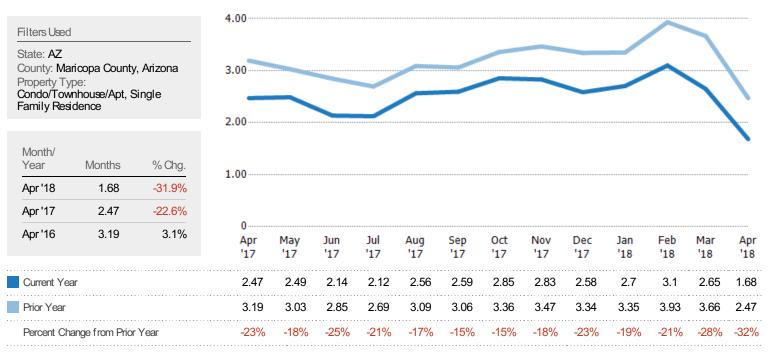

### Months of Inventory

The number of months it would take to exhaust active listings at the current sales rate.