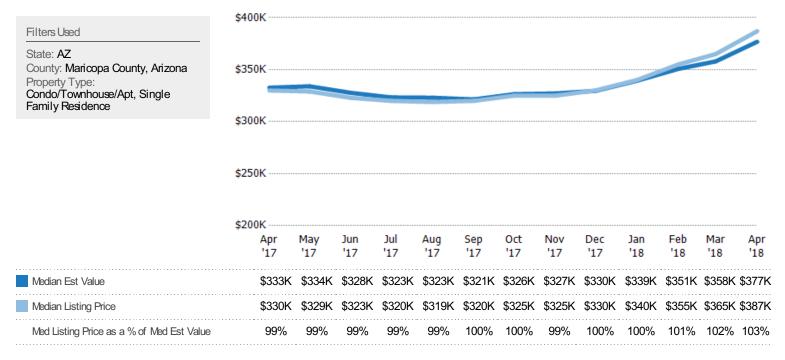

### Median Listing Price

The median listing price of active single-family, condominium and townhome listings at the end of each month.

|                |                                      |        | \$400K ······   |            |            |            |            |            |            |            |            |            |            |            | _          |
|----------------|--------------------------------------|--------|-----------------|------------|------------|------------|------------|------------|------------|------------|------------|------------|------------|------------|------------|
| Property Ty    | ricopa County<br>pe:<br>nhouæ/Apt, S |        | \$300K          |            |            |            |            |            |            |            |            |            |            |            | _          |
|                |                                      |        | \$200K          |            |            |            |            |            |            |            |            |            |            |            |            |
| Month/<br>Year | Price                                | % Chg. | \$100K          |            |            |            |            |            |            |            |            |            |            |            |            |
| Apr'18         | \$387K                               | 17.3%  |                 |            |            |            |            |            |            |            |            |            |            |            |            |
| Apr '17        | \$330K                               | 10%    |                 |            |            |            |            |            |            |            |            |            |            |            |            |
| Apr '16        | \$300K                               | -7.5%  | 0<br>Apr<br>'17 | May<br>'17 | Jun<br>'17 | Jul<br>'17 | Aug<br>'17 | Sep<br>'17 | 0ct<br>'17 | Nov<br>'17 | Dec<br>'17 | Jan<br>'18 | Feb<br>'18 | Mar<br>'18 | Apr<br>'18 |
| Current Yea    | ar                                   |        | \$330K          | \$329K     | \$323K     | \$320K     | \$319K     | \$320K     | \$325K     | \$325K     | \$330K     | \$340K     | \$355K     | \$365K     | \$387K     |
| Prior Year     |                                      |        | \$300K          | \$300K     | \$297K     | \$294K     | \$289K     | \$290K     | \$292K     | \$290K     | \$294K     | \$300K     | \$313K     | \$320K     | \$330K     |
| Percent Cha    | ange from Prior                      | Year   | 10%             | 10%        | 9%         | 9%         | 10%        | 10%        | 11%        | 12%        | 12%        | 13%        | 13%        | 14%        | 17%        |
|                |                                      |        |                 |            |            |            |            |            |            |            |            |            |            |            |            |