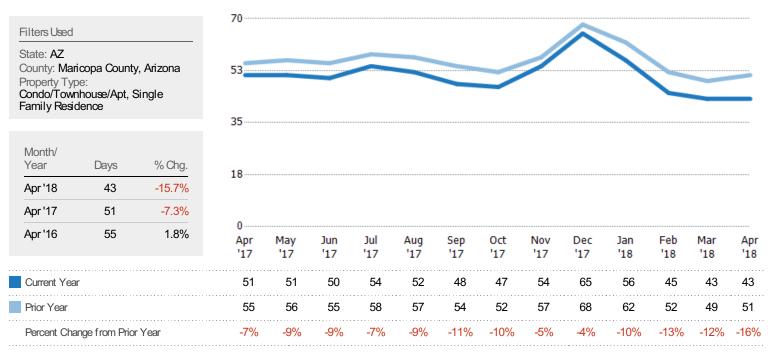

### Median Days in RPR

The median number of days between when residential properties are first displayed as active listings in RPR and when accepted offers have been noted in RPR.