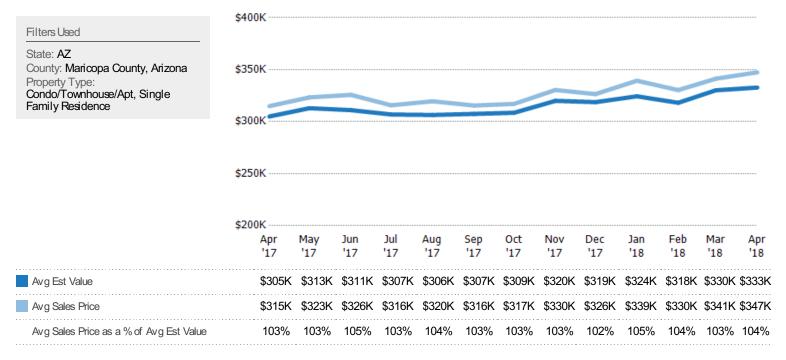

### Average Listing Price vs Average Est Value

The average listing price as a percentage of the average AVM or RVM® valuation estimate for active listings each month.