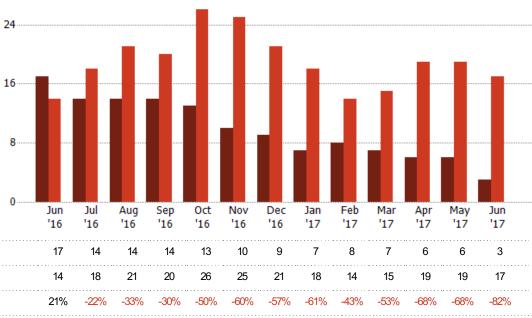

#### Distressed Listings

Median Est Value

Median Sales Price

The number of distressed single-family, condominum and townhome properties that were for sale at the end of each month.

Filters Used Custom Area: Cave Creek, Arizona Saved Area Property Type: Condo/Townhouse/Apt, Single Family Residence

Med Sales Price as a % of Med Est Value

| Month/<br>Year | Count | % Chg. |
|----------------|-------|--------|
| Jun '17        | 3     | -82.4% |
| Jun '16        | 17    | 21.4%  |
| Jun '15        | 14    | 71.4%  |

|                                | Jun<br>'16 | Jul<br>'16 | '16  | Sep<br>'16 | '16  | '16  | Dec<br>'16 | Jan<br>'17 | 17'  | Mar<br>'17 | Apr<br>'17 | May<br>'17 | Jun<br>'17 |  |
|--------------------------------|------------|------------|------|------------|------|------|------------|------------|------|------------|------------|------------|------------|--|
| Current Year                   | 17         | 14         | 14   | 14         | 13   | 10   | 9          | 7          | 8    | 7          | 6          | 6          | 3          |  |
| Prior Year                     | 14         | 18         | 21   | 20         | 26   | 25   | 21         | 18         | 14   | 15         | 19         | 19         | 17         |  |
| Percent Change from Prior Year | 21%        | -22%       | -33% | -30%       | -50% | -60% | -57%       | -61%       | -43% | -53%       | -68%       | -68%       | -82%       |  |