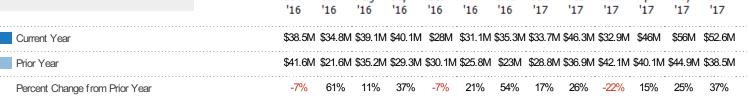

### New Pending Sales Volume

Percent Change from Prior Year

The sum of the sales price of single-family, condominium and townhome properties with accepted offers that were added each month.

| Month/<br>Year | Volume  | % Chg. |
|----------------|---------|--------|
| Jun '17        | \$52.6M | 36.5%  |
| Jun '16        | \$38.5M | -7.4%  |
| Jun '15        | \$41.6M | -29.6% |

 Current Year
 \$42.8M
 \$39M
 \$45.8M
 \$42.9M
 \$23.5M
 \$29.1M
 \$22.1M
 \$28.9M
 \$51.3M
 \$41.6M
 \$59.6M
 \$56.5M

 Prior Year
 \$44.3M
 \$30.1M
 \$41.9M
 \$36M
 \$34.4M
 \$32M
 \$32.3M
 \$37M
 \$43.7M
 \$39.6M
 \$45.1M
 \$50.2M
 \$42.8M

 Percent Change from Prior Year
 4%
 30%
 9%
 19%
 -32%
 -9%
 -32%
 -22%
 17%
 5%
 15%
 19%
 32%