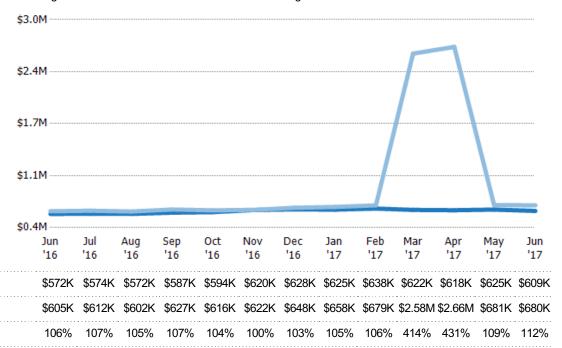

#### Average Listing Price vs Average Est Value

The average listing price as a percentage of the average AVM or RVM® valuation estimate for active listings each month.

Current Year
Prior Year

7%

Avg Est Value

Avg Listing Price