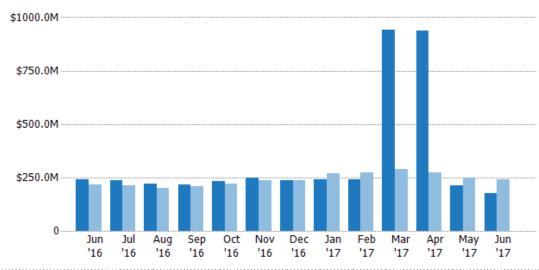

### **New Listing Volume**

Percent Change from Prior Year

Current Year

Prior Year

The sum of the listing price of single-family, condominium and townhome listings that were added each month.

Custom Area: Cave Creek, Arizona Saved Area Property Type: Condo/Townhouse/Apt, Single Family Residence

| Month/<br>Year | Volume  | % Chg. |
|----------------|---------|--------|
| Jun '17        | \$51.7M | 7.2%   |
| Jun '16        | \$48.2M | 10.4%  |
| Jun '15        | \$43.7M | 21%    |

Prior Year

Current Year

\$43.7M \$58.7M \$38.3M \$56.3M \$65.6M \$58.5M \$38.5M \$80.1M \$52.3M \$63.3M \$48.7M \$50.9M \$48.2M

Percent Change from Prior Year

10% -14% 9% -9% -6% 4% 10% -29% 10% 1,091% 24% 14% 7%