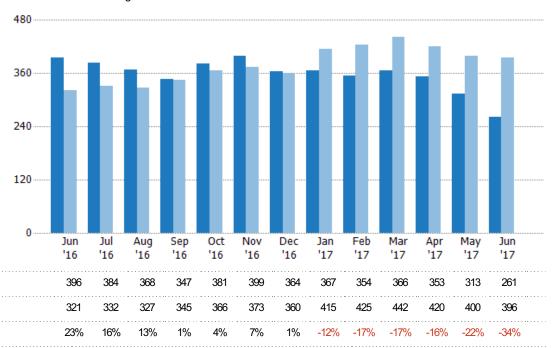

### Active/Pending/Sold Units

The number of single-family, condominium and townhome properties that were Active, Pending and Sold each month.

Custom Area: Cave Creek, Arizona Saved Area Property Type: Condo/Townhouse/Apt, Single Family Residence

Active

Sold

Pending