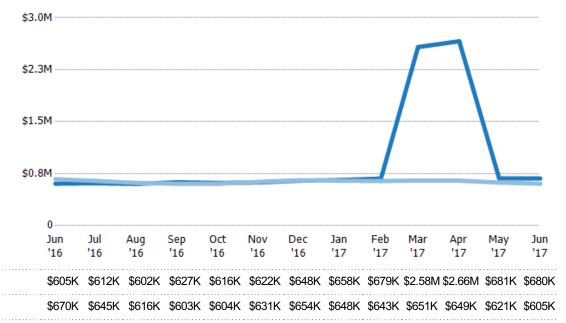

#### Average Listing Price vs Average Est Value

The average listing price as a percentage of the average AVM or RVM® valuation estimate for active listings each month.

Current Year
Prior Year

7%

Avg Est Value

Avg Listing Price