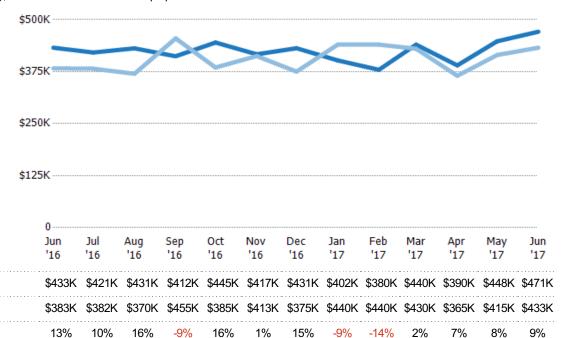

#### **Median Sales Price**

The median sales price of the single-family, condominium and townhome properties sold each month.

Custom Area: Cave Creek, Arizona Saved Area Property Type: Condo/Townhouse/Apt, Single Family Residence

| Month/<br>Year | Price  | % Chg. |
|----------------|--------|--------|
| Jun '17        | \$471K | 8.9%   |
| Jun '16        | \$433K | 12.9%  |
| Jun '15        | \$383K | 14.5%  |

Current Year

Prior Year