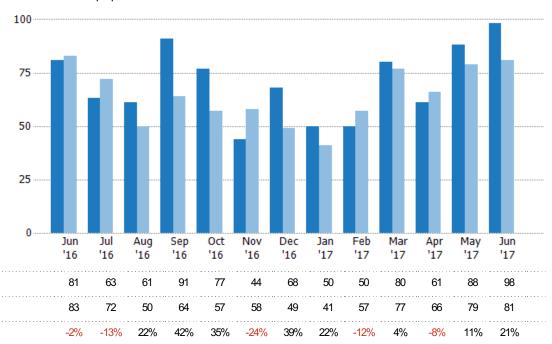

#### **New Pending Sales**

The number of single-family, condominium and townhome properties with accepted offers that were added each month.

Custom Area: Cave Creek, Arizona Saved Area Property Type: Condo/Townhouse/Apt, Single Family Residence

| onth/  |       |        |
|--------|-------|--------|
| ear    | Count | % Chg. |
| ın '17 | 101   | 20.2%  |
| ın '16 | 84    | -2.3%  |
| ın '15 | 86    | -17.4% |
| 10     | 00    |        |

Current Year