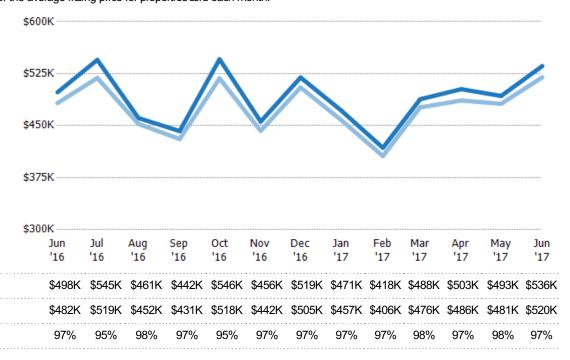

### **Average Sales Price**

Single Family Residence

Condo/Townhouse

The average sales price of the single-family, condominium and townhome properties sold each month.

| Month/<br>Year | Price  | % Chg. |
|----------------|--------|--------|
| Jun '17        | \$520K | 7.7%   |
| Jun '16        | \$482K | 3.7%   |
| Jun '15        | \$465K | 6.7%   |

| Current Year                   | \$482K | \$519K | \$452K | \$431K | \$518K | \$442K | \$505K | \$457K | \$406K | \$476K | \$486K | \$481K | \$520K |
|--------------------------------|--------|--------|--------|--------|--------|--------|--------|--------|--------|--------|--------|--------|--------|
| Prior Year                     | \$465K | \$464K | \$429K | \$498K | \$419K | \$428K | \$414K | \$508K | \$476K | \$447K | \$445K | \$438K | \$482K |
| Percent Change from Prior Year | 4%     | 12%    | 6%     | -14%   | 24%    | 3%     | 22%    | -10%   | -15%   | 7%     | 9%     | 10%    | 8%     |