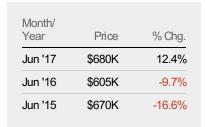

### **Median Listing Price**

Percent Change from Prior Year

Current Year

Prior Year

The median listing price of active single-family, condominium and townhome listings at the end of each month.

-10%

-5%

4%

| Month/<br>Year | Price  | % Chg. |
|----------------|--------|--------|
| Jun '17        | \$540K | 8.2%   |
| Jun '16        | \$499K | 0.2%   |
| Jun '15        | \$498K | -7.8%  |

Percent Change from Prior Year