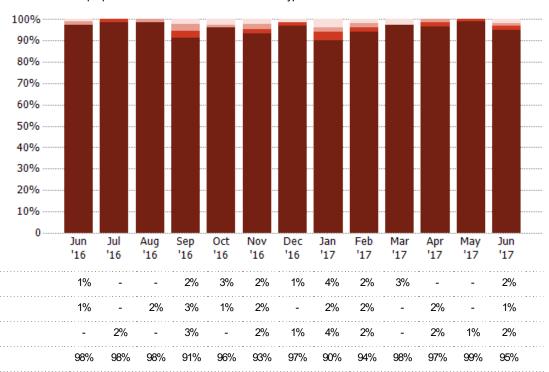

### Closed Sales by Property Type

The percentage of single-family, condominium and townhome properties sold each month by property type.

Filters Used

Custom Area: Cave Creek, Arizona
Saved Area

Property Type:
Condo/Townhouse/Apt, Single
Family Residence