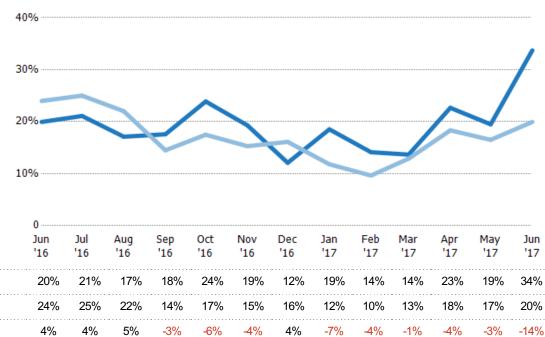

### **Absorption Rate**

The percentage of inventory sold per month.

Custom Area: Cave Creek, Arizona Saved Area Property Type: Condo/Townhouse/Apt, Single Family Residence

| Month/<br>Year | Rate | Chg.   |
|----------------|------|--------|
| Jun '17        | 34%  | -13.8% |
| Jun '16        | 20%  | 4%     |
| Jun '15        | 24%  | -25.9% |