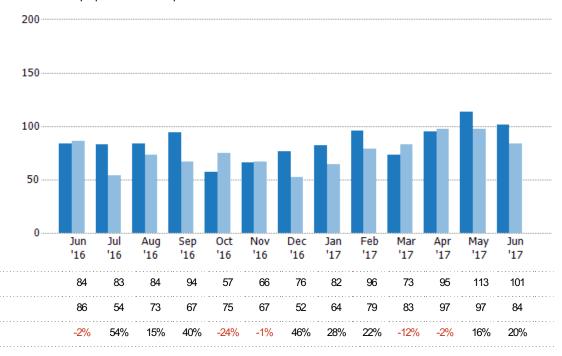

### Closed Sales by Property Type

The percentage of single-family, condominium and townhome properties sold each month by property type.

Filters Used

Custom Area: Cave Creek, Arizona
Saved Area

Property Type:
Condo/Townhouse/Apt, Single
Family Residence