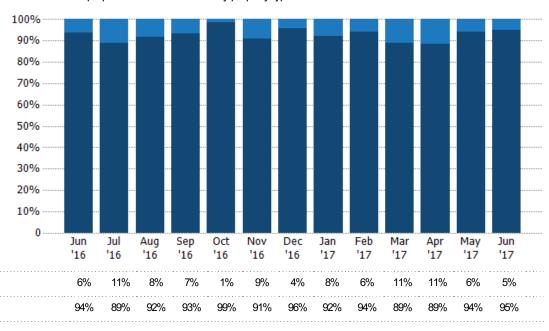

### **Average Sales Price**

Single Family Residence

Condo/Townhouse

The average sales price of the single-family, condominium and townhome properties sold each month.

| Month/<br>Year | Price  | % Chg. |
|----------------|--------|--------|
| Jun '17        | \$520K | 7.7%   |
| Jun '16        | \$482K | 3.7%   |
| Jun '15        | \$465K | 6.7%   |

| Current Year                   | \$482K | \$519K | \$452K | \$431K | \$518K | \$442K | \$505K | \$457K | \$406K | \$476K | \$486K | \$481K | \$520K |
|--------------------------------|--------|--------|--------|--------|--------|--------|--------|--------|--------|--------|--------|--------|--------|
| Prior Year                     | \$465K | \$464K | \$429K | \$498K | \$419K | \$428K | \$414K | \$508K | \$476K | \$447K | \$445K | \$438K | \$482K |
| Percent Change from Prior Year | 4%     | 12%    | 6%     | -14%   | 24%    | 3%     | 22%    | -10%   | -15%   | 7%     | 9%     | 10%    | 8%     |