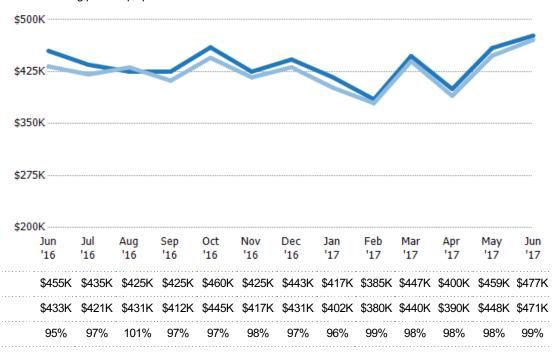

#### Average Sales Price vs Average Listing Price

The average sales price as a percentage of the average listing price for properties sold each month.

Custom Area: Cave Creek, Arizona Saved Area Property Type: Condo/Townhouse/Apt, Single Family Residence

Avg List Price

Avg Sales Price

Avg Sales Price as a % of Avg List Price

Median List Price

Median Sales Price