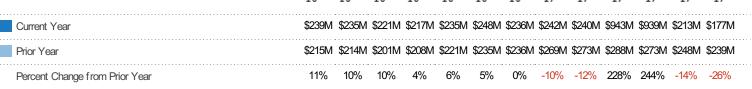

### **Active Listing Volume**

Percent Change from Prior Year

Current Year

Prior Year

The sum of the listing price of active single-family, condominium and townhome listings at the end of each month.

| Month/<br>Year | Volume | % Chg. |
|----------------|--------|--------|
| Jun '17        | \$177M | -25.9% |
| Jun '16        | \$239M | 11.4%  |
| Jun '15        | \$215M | -2%    |