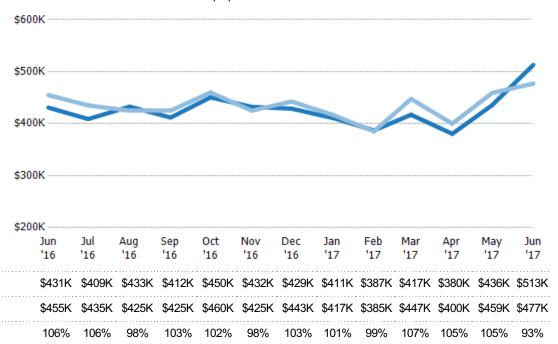

### **Average Sales Price**

Single Family Residence

Condo/Townhouse

The average sales price of the single-family, condominium and townhome properties sold each month.

| Month/<br>Year | Price  | % Chg. |
|----------------|--------|--------|
| Jun '17        | \$520K | 7.7%   |
| Jun '16        | \$482K | 3.7%   |
| Jun '15        | \$465K | 6.7%   |

| Current Year                   | \$482K | \$519K | \$452K | \$431K | \$518K | \$442K | \$505K | \$457K | \$406K | \$476K | \$486K | \$481K | \$520K |
|--------------------------------|--------|--------|--------|--------|--------|--------|--------|--------|--------|--------|--------|--------|--------|
| Prior Year                     | \$465K | \$464K | \$429K | \$498K | \$419K | \$428K | \$414K | \$508K | \$476K | \$447K | \$445K | \$438K | \$482K |
| Percent Change from Prior Year | 4%     | 12%    | 6%     | -14%   | 24%    | 3%     | 22%    | -10%   | -15%   | 7%     | 9%     | 10%    | 8%     |