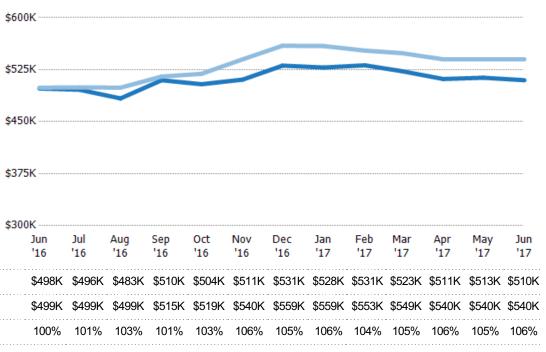

### Median Listing Price vs Median Est Value

The median listing price as a percentage of the median AVM or RVM® valuation estimate for active listings each month.

Custom Area: Cave Creek, Arizona Saved Area Property Type: Condo/Townhouse/Apt, Single Family Residence

Avg Listing Price as a % of Avg Est Value

Median Est Value

Median Listing Price

Med Listing Price as a % of Med Est Value