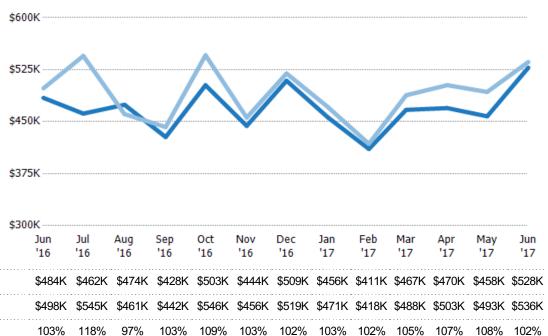

| Month/<br>Year | Price  | % Chg. |
|----------------|--------|--------|
| Jun '17        | \$540K | 8.2%   |
| Jun '16        | \$499K | 0.2%   |
| Jun '15        | \$498K | -7.8%  |

Percent Change from Prior Year

| \$60 | 00K        |            |            |            |        |        |        |        |        |        |            |        |            |
|------|------------|------------|------------|------------|--------|--------|--------|--------|--------|--------|------------|--------|------------|
| \$45 | 50K        |            |            |            |        |        |        |        |        |        |            |        |            |
| \$30 | 00K        |            |            |            |        |        |        |        |        |        |            |        |            |
| \$15 | 50K        |            |            |            |        |        |        |        |        |        |            |        |            |
|      | 0          |            |            |            |        |        |        |        |        |        |            |        |            |
|      | Jun<br>'16 | Jul<br>'16 | Aug<br>'16 | Sep<br>'16 |        |        |        |        |        |        | Apr<br>'17 |        | Jun<br>'17 |
|      | \$499K     | \$499K     | \$499K     | \$515K     | \$519K | \$540K | \$559K | \$559K | \$553K | \$549K | \$540K     | \$540K | \$540K     |
|      | \$498K     | \$499K     | \$480K     | \$479K     | \$490K | \$495K | \$500K | \$500K | \$524K | \$530K | \$524K     | \$509K | \$499K     |
|      | 0%         | 0%         | 4%         | 8%         | 6%     | 9%     | 12%    | 12%    | 5%     | 4%     | 3%         | 6%     | 8%         |