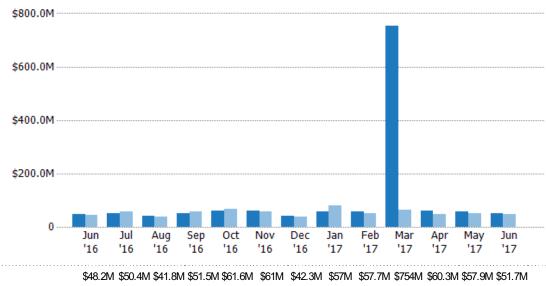

### **New Listing Volume**

Percent Change from Prior Year

Current Year

Prior Year

The sum of the listing price of single-family, condominium and townhome listings that were added each month.

Custom Area: Cave Creek, Arizona Saved Area Property Type: Condo/Townhouse/Apt, Single Family Residence

| Month/<br>Year | Volume  | % Chg. |
|----------------|---------|--------|
| Jun '17        | \$51.7M | 7.2%   |
| Jun '16        | \$48.2M | 10.4%  |
| Jun '15        | \$43.7M | 21%    |

Prior Year

Current Year

\$43.7M \$58.7M \$38.3M \$56.3M \$65.6M \$58.5M \$38.5M \$80.1M \$52.3M \$63.3M \$48.7M \$50.9M \$48.2M

Percent Change from Prior Year

10% -14% 9% -9% -6% 4% 10% -29% 10% 1,091% 24% 14% 7%