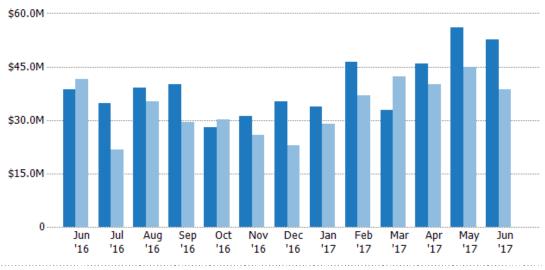

### **New Listing Volume**

Percent Change from Prior Year

Current Year

Prior Year

The sum of the listing price of single-family, condominium and townhome listings that were added each month.

Custom Area: Cave Creek, Arizona Saved Area Property Type: Condo/Townhouse/Apt, Single Family Residence

| Month/<br>Year | Volume  | % Chg. |
|----------------|---------|--------|
| Jun '17        | \$51.7M | 7.2%   |
| Jun '16        | \$48.2M | 10.4%  |
| Jun '15        | \$43.7M | 21%    |

Prior Year

Current Year

\$43.7M \$58.7M \$38.3M \$56.3M \$65.6M \$58.5M \$38.5M \$80.1M \$52.3M \$63.3M \$48.7M \$50.9M \$48.2M

Percent Change from Prior Year

10% -14% 9% -9% -6% 4% 10% -29% 10% 1,091% 24% 14% 7%