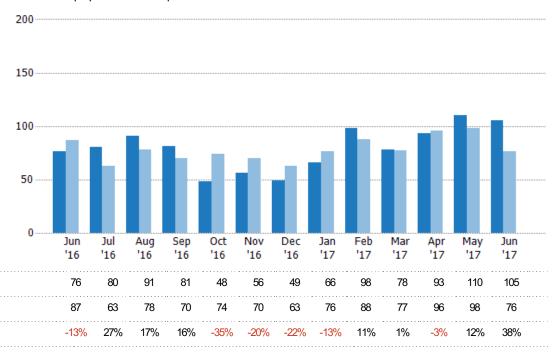

#### Distressed Listings

Median Est Value

Median Sales Price

The number of distressed single-family, condominum and townhome properties that were for sale at the end of each month.

Filters Used Custom Area: Cave Creek, Arizona Saved Area Property Type: Condo/Townhouse/Apt, Single Family Residence

Med Sales Price as a % of Med Est Value

| Month/<br>Year | Count | % Chg. |
|----------------|-------|--------|
| Jun '17        | 3     | -82.4% |
| Jun '16        | 17    | 21.4%  |
| Jun '15        | 14    | 71.4%  |

|                                | Jun<br>'16 | Jul<br>'16 | '16  | Sep<br>'16 | '16  | '16  | Dec<br>'16 | Jan<br>'17 | 17'  | Mar<br>'17 | Apr<br>'17 | May<br>'17 | Jun<br>'17 |  |
|--------------------------------|------------|------------|------|------------|------|------|------------|------------|------|------------|------------|------------|------------|--|
| Current Year                   | 17         | 14         | 14   | 14         | 13   | 10   | 9          | 7          | 8    | 7          | 6          | 6          | 3          |  |
| Prior Year                     | 14         | 18         | 21   | 20         | 26   | 25   | 21         | 18         | 14   | 15         | 19         | 19         | 17         |  |
| Percent Change from Prior Year | 21%        | -22%       | -33% | -30%       | -50% | -60% | -57%       | -61%       | -43% | -53%       | -68%       | -68%       | -82%       |  |