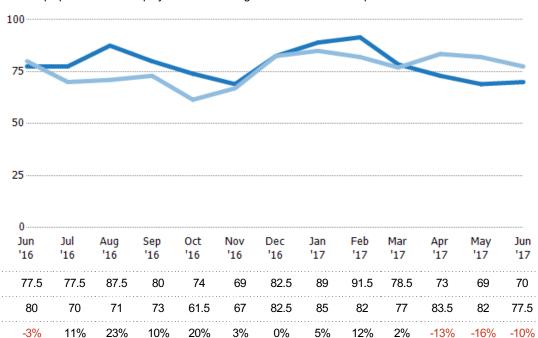

### Median Days in RPR

The median number of days between when residential properties are first displayed as active listings in RPR and when accepted offers have been noted in RPR

Filters Used

Custom Area: Cave Creek, Arizona
Saved Area
Property Type:
Condo/Townhouse/Apt, Single
Family Residence

### Months of Inventory

Percent Change from Prior Year

Current Year

Prior Year

The number of months it would take to exhaust active listings at the current sales rate.

Filters Used

Custom Area: Cave Creek, Arizona
Saved Area
Property Type:
Condo/Townhouse/Apt, Single
Family Residence

| Month/<br>Year | Months | % Chg. |
|----------------|--------|--------|
| Jun '17        | 2.97   | -40.8% |
| Jun '16        | 5.01   | 20.2%  |
| Jun '15        | 4.17   | 35%    |

Percent Change from Prior Year

| - | 20                 |                    |                            |                           |                            |                            |                    |                           |                            |                            |                            |                            |                            |
|---|--------------------|--------------------|----------------------------|---------------------------|----------------------------|----------------------------|--------------------|---------------------------|----------------------------|----------------------------|----------------------------|----------------------------|----------------------------|
| 1 | .5                 |                    |                            |                           |                            |                            |                    |                           |                            |                            |                            |                            |                            |
| 1 | 0                  |                    |                            |                           |                            |                            |                    |                           |                            |                            |                            |                            |                            |
|   | 5                  |                    |                            |                           |                            |                            |                    |                           |                            |                            |                            |                            |                            |
|   |                    |                    |                            |                           |                            |                            |                    |                           |                            |                            |                            |                            |                            |
|   |                    |                    |                            |                           |                            |                            |                    |                           |                            |                            |                            |                            |                            |
|   | Jun                | Jul                | Aua                        | Sep                       | Oct<br>'16                 | Nov<br>'16                 | Dec<br>'16         | Jan<br>'17                | Feb<br>'17                 | Mar<br>'17                 | Apr<br>'17                 | May                        |                            |
|   | Jun                | Jul                | Aua                        | Sep<br>'16                | Oct<br>'16                 | Nov<br>'16                 | Dec<br>'16         | Jan<br>'17                | Feb<br>'17                 | Mar<br>'17                 | Apr<br>'17                 | May                        | Jun                        |
|   | Jun<br>'16<br>5.01 | Jul<br>'16         | Aug<br>'16<br>5.84         | Sep<br>'16<br>5.69        | Oct<br>'16<br>4.19         | Nov<br>'16<br>5.18         | Dec<br>'16         | Jan<br>'17<br>5.4         | Feb<br>'17<br>7.08         | Mar<br>'17<br>7.32         | Apr<br>'17<br>4.41         | May<br>'17                 | Jun<br>'17                 |
|   | Jun<br>'16<br>5.01 | Jul<br>'16<br>4.74 | Aug<br>'16<br>5.84<br>4.54 | Sep<br>'16<br>5.69<br>6.9 | Oct<br>'16<br>4.19<br>5.72 | Nov<br>'16<br>5.18<br>6.54 | Dec<br>'16<br>8.27 | Jan<br>'17<br>5.4<br>8.47 | Feb<br>'17<br>7.08<br>10.4 | Mar<br>'17<br>7.32<br>7.75 | Apr<br>'17<br>4.41<br>5.45 | May<br>'17<br>5.13<br>6.06 | Jun<br>'17<br>2.97<br>5.01 |