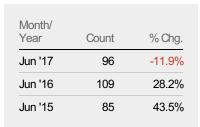

#### **New Listings**

The number of new single-family, condominium and townhome listings that were added each month.

Custom Area: Cave Creek, Arizona Saved Area Property Type: Condo/Townhouse/Apt, Single Family Residence

| Month/<br>Year | Volume  | % Chg. |
|----------------|---------|--------|
| Jun '17        | \$51.7M | 7.2%   |
| Jun '16        | \$48.2M | 10.4%  |
| Jun '15        | \$43.7M | 21%    |

Prior Year

Current Year