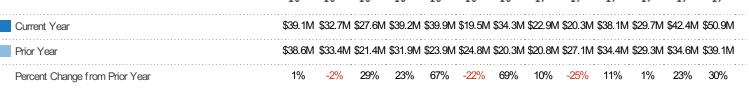

#### **Closed Sales Volume**

Percent Change from Prior Year

Current Year

Prior Year

The sum of the sales price of single-family, condominium and townhome properties sold each month.

| Month/<br>Year | Volume  | % Chg. |
|----------------|---------|--------|
| Jun '17        | \$50.9M | 30.3%  |
| Jun '16        | \$39.1M | 1.2%   |
| Jun '15        | \$38.6M | -7.5%  |

| Month/<br>Year | Count | % Chg. |
|----------------|-------|--------|
| Jun '17        | 98    | 21%    |
| Jun '16        | 81    | -2.4%  |
| Jun '15        | 83    | -13.3% |

### **Average Sales Price**

Single Family Residence

Condo/Townhouse

The average sales price of the single-family, condominium and townhome properties sold each month.

| Month/<br>Year | Price  | % Chg. |
|----------------|--------|--------|
| Jun '17        | \$520K | 7.7%   |
| Jun '16        | \$482K | 3.7%   |
| Jun '15        | \$465K | 6.7%   |

| Current Year                   | \$482K | \$519K | \$452K | \$431K | \$518K | \$442K | \$505K | \$457K | \$406K | \$476K | \$486K | \$481K | \$520K |
|--------------------------------|--------|--------|--------|--------|--------|--------|--------|--------|--------|--------|--------|--------|--------|
| Prior Year                     | \$465K | \$464K | \$429K | \$498K | \$419K | \$428K | \$414K | \$508K | \$476K | \$447K | \$445K | \$438K | \$482K |
| Percent Change from Prior Year | 4%     | 12%    | 6%     | -14%   | 24%    | 3%     | 22%    | -10%   | -15%   | 7%     | 9%     | 10%    | 8%     |