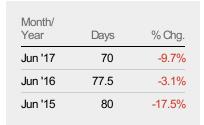

### Median Days in RPR

The median number of days between when residential properties are first displayed as active listings in RPR and when accepted offers have been noted in RPR

Filters Used

Custom Area: Cave Creek, Arizona
Saved Area
Property Type:
Condo/Townhouse/Apt, Single
Family Residence